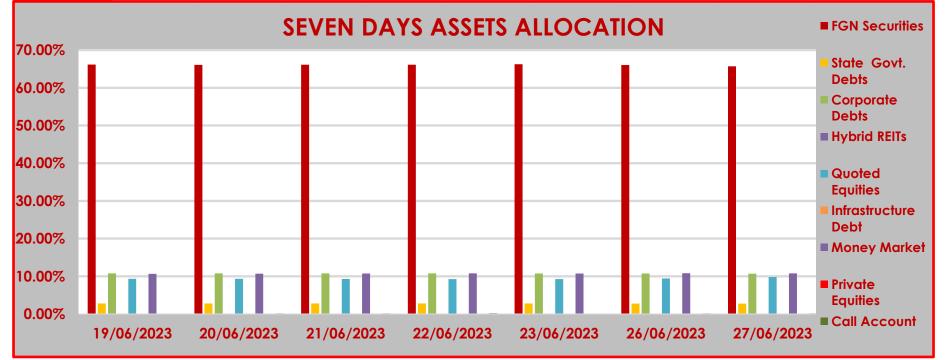

## **CPL RSA FUND III**

STRUCTURE OF INVESTMENT PORTFOLIO FOR 19TH JUNE - 27TH JUNE, 2023

|     | $\overline{}$ | $\overline{}$ | _  |     | $\overline{}$ |   |
|-----|---------------|---------------|----|-----|---------------|---|
| - ^ | œ             | œ             | EΤ | _ ^ | ı             | • |
| -   | •             | •             |    |     | •             | ~ |
|     |               |               |    |     |               |   |

|            | FGN<br>Securities | State Govt.<br>Debts | Corporate<br>Debts | Hybrid REITs | Quoted<br>Equities | Infrastructure<br>Debt | Money Market | Private Equities | Call Account |
|------------|-------------------|----------------------|--------------------|--------------|--------------------|------------------------|--------------|------------------|--------------|
| 19/06/2023 | 66.17%            | 2.82%                | 10.79%             | 0.08%        | 9.33%              | 0.00%                  | 10.67%       | 0.00%            | 0.14%        |
| 20/06/2023 | 66.10%            | 2.81%                | 10.79%             | 0.08%        | 9.34%              | 0.00%                  | 10.70%       | 0.00%            | 0.18%        |
| 21/06/2023 | 66.13%            | 2.79%                | 10.80%             | 0.08%        | 9.28%              | 0.00%                  | 10.74%       | 0.00%            | 0.18%        |
| 22/06/2023 | 66.13%            | 2.79%                | 10.80%             | 0.08%        | 9.23%              | 0.00%                  | 10.77%       | 0.00%            | 0.20%        |
| 23/06/2023 | 66.27%            | 2.78%                | 10.75%             | 0.08%        | 9.23%              | 0.00%                  | 10.75%       | 0.00%            | 0.14%        |
| 26/06/2023 | 66.04%            | 2.77%                | 10.72%             | 0.08%        | 9.40%              | 0.00%                  | 10.82%       | 0.00%            | 0.17%        |
| 27/06/2023 | 65.72%            | 2.76%                | 10.68%             | 0.08%        | 9.79%              | 0.00%                  | 10.80%       | 0.00%            | 0.17%        |