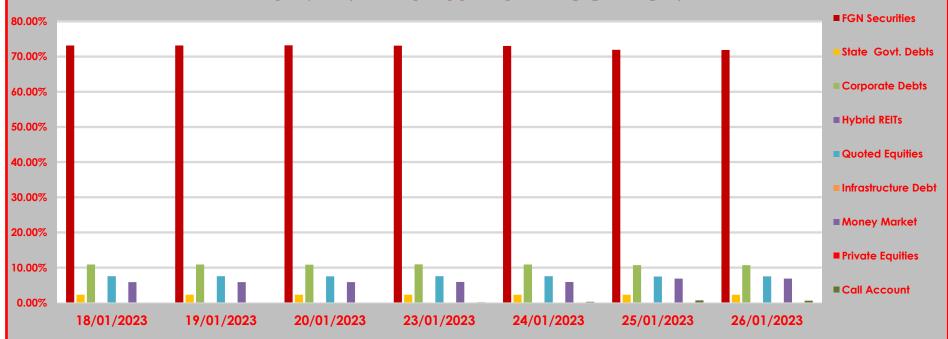

## **CPL RSA FUND III**

STRUCTURE OF INVESTMENT PORTFOLIO FOR 18TH - 26TH JANUARY, 2023

| SE' |  |  |
|-----|--|--|
|     |  |  |

|            | FGN<br>Securities | State Govt.<br>Debts | Corporate<br>Debts | Hybrid REITs | Quoted<br>Equities | Infrastructure<br>Debt | Money Market | Private Equities | Call Account |
|------------|-------------------|----------------------|--------------------|--------------|--------------------|------------------------|--------------|------------------|--------------|
| 18/01/2023 | 73.14%            | 2.31%                | 10.90%             | 0.09%        | 7.59%              | 0.00%                  | 5.91%        | 0.00%            | 0.06%        |
| 19/01/2023 | 73.15%            | 2.31%                | 10.91%             | 0.09%        | 7.57%              | 0.00%                  | 5.91%        | 0.00%            | 0.06%        |
| 20/01/2023 | 73.21%            | 2.31%                | 10.87%             | 0.09%        | 7.54%              | 0.00%                  | 5.90%        | 0.00%            | 0.08%        |
| 23/01/2023 | 73.08%            | 2.32%                | 10.92%             | 0.00%        | 7.59%              | 0.00%                  | 5.94%        | 0.00%            | 0.15%        |
| 24/01/2023 | 73.01%            | 2.32%                | 10.88%             | 0.00%        | 7.57%              | 0.00%                  | 5.93%        | 0.00%            | 0.29%        |
| 25/01/2023 | 71.91%            | 2.29%                | 10.72%             | 0.00%        | 7.47%              | 0.00%                  | 6.90%        | 0.00%            | 0.71%        |
| 26/01/2023 | 71.87%            | 2.29%                | 10.72%             | 0.08%        | 7.53%              | 0.00%                  | 6.90%        | 0.00%            | 0.61%        |