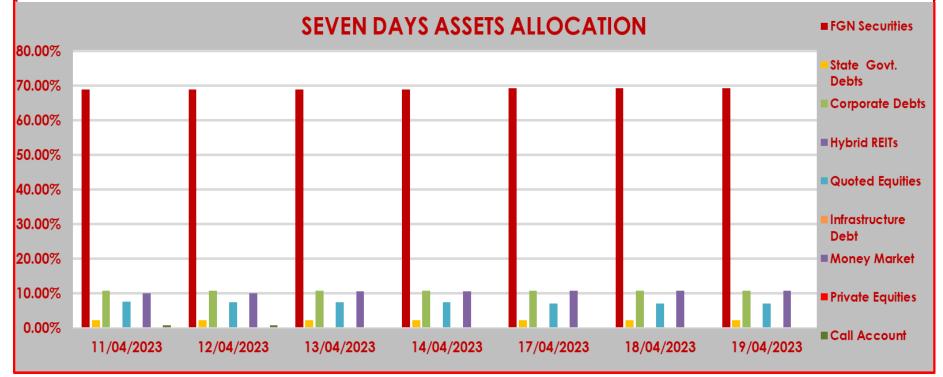

## CPL RSA FUND III STRUCTURE OF INVESTMENT PORTFOLIO FOR 11TH - 19TH APRIL, 2023

| ASSET CLASS |                   |                      |                    |              |                    |                        |              |                  |              |
|-------------|-------------------|----------------------|--------------------|--------------|--------------------|------------------------|--------------|------------------|--------------|
|             | FGN<br>Securities | State Govt.<br>Debts | Corporate<br>Debts | Hybrid REITs | Quoted<br>Equities | Infrastructure<br>Debt | Money Market | Private Equities | Call Account |
| 11/04/2023  | 68.93%            | 2.12%                | 10.72%             | 0.08%        | 7.50%              | 0.00%                  | 10.01%       | 0.00%            | 0.64%        |
| 12/04/2023  | 68.98%            | 2.12%                | 10.71%             | 0.08%        | 7.47%              | 0.00%                  | 10.00%       | 0.00%            | 0.64%        |
| 13/04/2023  | 68.93%            | 2.12%                | 10.70%             | 0.08%        | 7.41%              | 0.00%                  | 10.62%       | 0.00%            | 0.14%        |
| 14/04/2023  | 68.91%            | 2.12%                | 10.70%             | 0.08%        | 7.42%              | 0.00%                  | 10.62%       | 0.00%            | 0.15%        |
| 17/04/2023  | 69.25%            | 2.13%                | 10.75%             | 0.08%        | 6.96%              | 0.00%                  | 10.67%       | 0.00%            | 0.16%        |
| 18/04/2023  | 69.24%            | 2.13%                | 10.71%             | 0.08%        | 6.93%              | 0.00%                  | 10.68%       | 0.00%            | 0.23%        |
| 19/04/2023  | 69.25%            | 2.13%                | 10.71%             | 0.08%        | 6.95%              | 0.00%                  | 10.66%       | 0.00%            | 0.22%        |