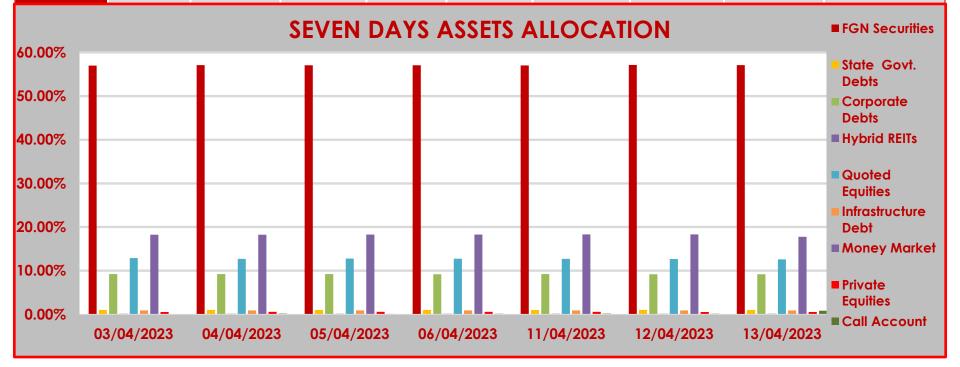

|            | FGN<br>Securities | State Govt.<br>Debts | Corporate<br>Debts | Hybrid REITs | Quoted<br>Equities | Infrastructure<br>Debt | Money Market | Private Equities | Call Account |  |  |
|------------|-------------------|----------------------|--------------------|--------------|--------------------|------------------------|--------------|------------------|--------------|--|--|
| 03/04/2023 | 56.99%            | 1.01%                | 9.21%              | 0.14%        | 12.90%             | 0.90%                  | 18.25%       | 0.55%            | 0.05%        |  |  |
| 04/04/2023 | 57.07%            | 1.01%                | 9.23%              | 0.14%        | 12.70%             | 0.90%                  | 18.22%       | 0.56%            | 0.17%        |  |  |
| 05/04/2023 | 57.04%            | 1.01%                | 9.22%              | 0.14%        | 12.77%             | 0.90%                  | 18.26%       | 0.56%            | 0.10%        |  |  |
| 06/04/2023 | 57.04%            | 1.01%                | 9.20%              | 0.14%        | 12.75%             | 0.90%                  | 18.27%       | 0.56%            | 0.13%        |  |  |
| 11/04/2023 | 57.01%            | 1.01%                | 9.21%              | 0.14%        | 12.70%             | 0.90%                  | 18.30%       | 0.56%            | 0.17%        |  |  |
| 12/04/2023 | 57.12%            | 1.01%                | 9.19%              | 0.14%        | 12.66%             | 0.90%                  | 18.30%       | 0.55%            | 0.13%        |  |  |
| 13/04/2023 | 57.09%            | 1.00%                | 9.17%              | 0.14%        | 12.58%             | 0.90%                  | 17.75%       | 0.55%            | 0.82%        |  |  |