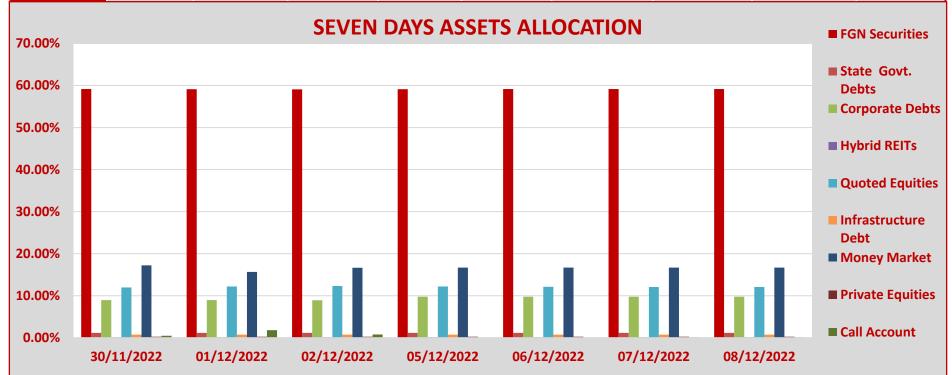

## STRUCTURE OF INVESTMENT PORTFOLIO FOR 30TH NOVEMBER - 8TH DECEMBER 2022

|            | FGN<br>Securities | State Govt.<br>Debts | Corporate<br>Debts | Hybrid REITs | Quoted<br>Equities | Infrastructure<br>Debt | Money Market | Private Equities | Call Account |
|------------|-------------------|----------------------|--------------------|--------------|--------------------|------------------------|--------------|------------------|--------------|
| 30/11/2022 | 59.14%            | 1.14%                | 8.95%              | 0.14%        | 11.96%             | 0.74%                  | 17.23%       | 0.23%            | 0.47%        |
| 01/12/2022 | 59.12%            | 1.14%                | 8.94%              | 0.14%        | 12.20%             | 0.74%                  | 15.67%       | 0.23%            | 1.82%        |
| 02/12/2022 | 59.08%            | 1.14%                | 8.93%              | 0.14%        | 12.29%             | 0.74%                  | 16.66%       | 0.23%            | 0.79%        |
| 05/12/2022 | 59.10%            | 1.14%                | 9.74%              | 0.14%        | 12.19%             | 0.74%                  | 16.69%       | 0.23%            | 0.03%        |
| 06/12/2022 | 59.15%            | 1.14%                | 9.74%              | 0.14%        | 12.11%             | 0.74%                  | 16.69%       | 0.23%            | 0.06%        |
| 07/12/2022 | 59.14%            | 1.14%                | 9.74%              | 0.14%        | 12.08%             | 0.74%                  | 16.70%       | 0.23%            | 0.09%        |
| 08/12/2022 | 59.15%            | 1.14%                | 9.74%              | 0.14%        | 12.08%             | 0.74%                  | 16.70%       | 0.23%            | 0.08%        |