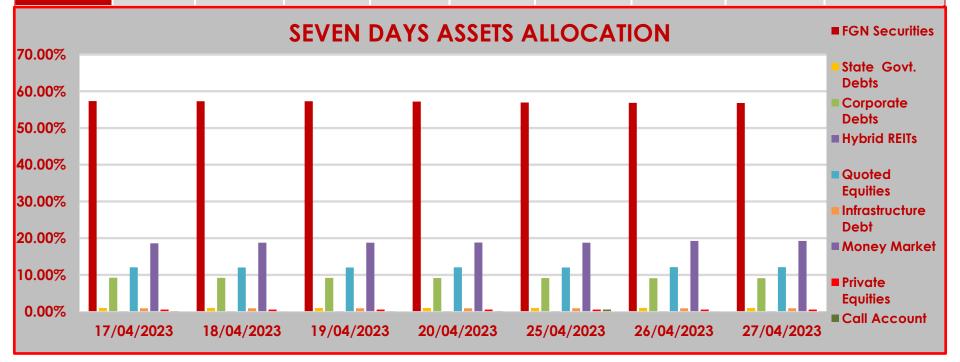

## **ASSET CLASS**

|            | FGN<br>Securities | State Govt.<br>Debts | Corporate<br>Debts | Hybrid REITs | Quoted<br>Equities | Infrastructure<br>Debt | Money Market | Private Equities | Call Account |
|------------|-------------------|----------------------|--------------------|--------------|--------------------|------------------------|--------------|------------------|--------------|
| 17/04/2023 | 57.31%            | 1.01%                | 9.22%              | 0.14%        | 12.07%             | 0.90%                  | 18.62%       | 0.56%            | 0.17%        |
| 18/04/2023 | 57.30%            | 1.01%                | 9.20%              | 0.14%        | 12.03%             | 0.90%                  | 18.77%       | 0.56%            | 0.09%        |
| 19/04/2023 | 57.28%            | 1.01%                | 9.20%              | 0.14%        | 12.03%             | 0.90%                  | 18.76%       | 0.56%            | 0.12%        |
| 20/04/2023 | 57.19%            | 1.01%                | 9.15%              | 0.14%        | 12.08%             | 0.90%                  | 18.82%       | 0.55%            | 0.16%        |
| 25/04/2023 | 56.92%            | 1.00%                | 9.13%              | 0.13%        | 12.04%             | 0.90%                  | 18.77%       | 0.55%            | 0.56%        |
| 26/04/2023 | 56.87%            | 1.00%                | 9.12%              | 0.13%        | 12.11%             | 0.90%                  | 19.24%       | 0.55%            | 0.08%        |
| 27/04/2023 | 56.83%            | 1.00%                | 9.12%              | 0.13%        | 12.10%             | 0.90%                  | 19.24%       | 0.55%            | 0.13%        |