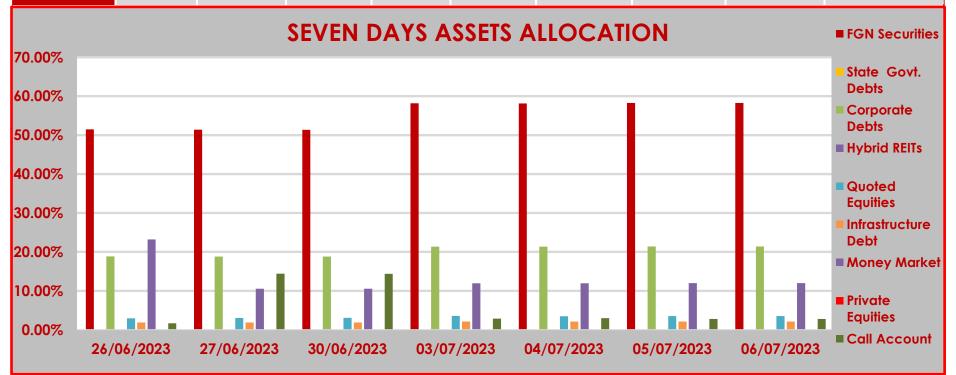

## STRUCTURE OF INVESTMENT PORTFOLIO FOR 26TH JUNE - 6TH JULY, 2023

|          | _             |                     |                    |
|----------|---------------|---------------------|--------------------|
| - A (    | <b>a</b> l al | $\boldsymbol{\sim}$ | ASS                |
| <b>-</b> |               | <br>                | $\Delta \sim \sim$ |
|          |               |                     |                    |

|            | FGN<br>Securities | State Govt.<br>Debts | Corporate<br>Debts | Hybrid REITs | Quoted<br>Equities | Infrastructure<br>Debt | Money Market | Private Equities | Call Account |
|------------|-------------------|----------------------|--------------------|--------------|--------------------|------------------------|--------------|------------------|--------------|
| 26/06/2023 | 51.48%            | 0.00%                | 18.85%             | 0.00%        | 2.93%              | 1.88%                  | 23.21%       | 0.00%            | 1.65%        |
| 27/06/2023 | 51.38%            | 0.00%                | 18.82%             | 0.00%        | 3.00%              | 1.88%                  | 10.53%       | 0.00%            | 14.39%       |
| 30/06/2023 | 51.35%            | 0.00%                | 18.82%             | 0.00%        | 3.07%              | 1.87%                  | 10.52%       | 0.00%            | 14.37%       |
| 03/07/2023 | 58.20%            | 0.00%                | 21.35%             | 0.00%        | 3.54%              | 2.12%                  | 11.94%       | 0.00%            | 2.85%        |
| 04/07/2023 | 58.16%            | 0.00%                | 21.34%             | 0.00%        | 3.47%              | 2.12%                  | 11.94%       | 0.00%            | 2.97%        |
| 05/07/2023 | 58.25%            | 0.00%                | 21.38%             | 0.00%        | 3.49%              | 2.13%                  | 11.96%       | 0.00%            | 2.79%        |
| 06/07/2023 | 58.25%            | 0.00%                | 21.39%             | 0.00%        | 3.49%              | 2.13%                  | 11.97%       | 0.00%            | 2.77%        |