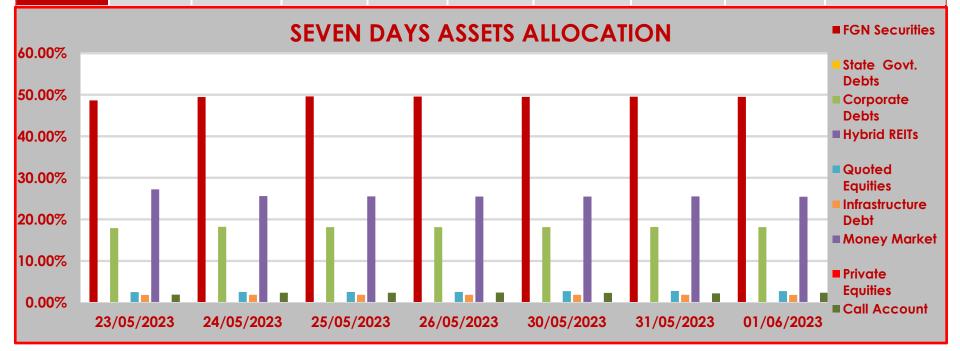

## STRUCTURE OF INVESTMENT PORTFOLIO FOR 23RD MAY - 1ST JUNE, 2023

| ACC | CT. | $\cap$ | 100 |
|-----|-----|--------|-----|
| ASS | ロリ  | しレ     | 433 |

|            | FGN<br>Securities | State Govt.<br>Debts | Corporate<br>Debts | Hybrid REITs | Quoted<br>Equities | Infrastructure<br>Debt | Money Market | Private Equities | Call Account |
|------------|-------------------|----------------------|--------------------|--------------|--------------------|------------------------|--------------|------------------|--------------|
| 23/05/2023 | 48.66%            | 0.00%                | 17.91%             | 0.00%        | 2.50%              | 1.81%                  | 27.24%       | 0.00%            | 1.88%        |
| 24/05/2023 | 49.46%            | 0.00%                | 18.22%             | 0.00%        | 2.54%              | 1.84%                  | 25.60%       | 0.00%            | 2.34%        |
| 25/05/2023 | 49.61%            | 0.00%                | 18.15%             | 0.00%        | 2.54%              | 1.83%                  | 25.52%       | 0.00%            | 2.35%        |
| 26/05/2023 | 49.58%            | 0.00%                | 18.15%             | 0.00%        | 2.55%              | 1.83%                  | 25.51%       | 0.00%            | 2.38%        |
| 30/05/2023 | 49.49%            | 0.00%                | 18.14%             | 0.00%        | 2.74%              | 1.83%                  | 25.51%       | 0.00%            | 2.29%        |
| 31/05/2023 | 49.53%            | 0.00%                | 18.17%             | 0.00%        | 2.75%              | 1.83%                  | 25.54%       | 0.00%            | 2.18%        |
| 01/06/2023 | 49.51%            | 0.00%                | 18.12%             | 0.00%        | 2.74%              | 1.82%                  | 25.47%       | 0.00%            | 2.34%        |