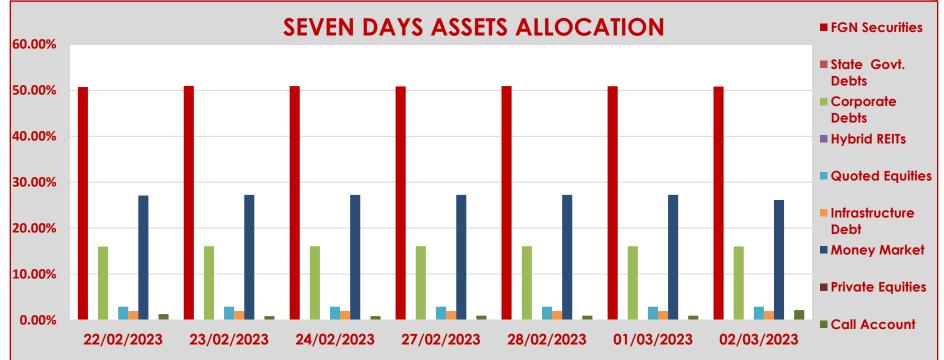

## STRUCTURE OF INVESTMENT PORTFOLIO FOR 22ND FEBRUARY - 3RD MARCH, 2023

|            | FGN<br>Securities | State Govt.<br>Debts | Corporate<br>Debts | Hybrid REITs | Quoted<br>Equities | Infrastructure<br>Debt | Money Market | Private Equities | Call Account |
|------------|-------------------|----------------------|--------------------|--------------|--------------------|------------------------|--------------|------------------|--------------|
| 22/02/2023 | 50.73%            | 0.00%                | 16.00%             | 0.00%        | 2.90%              | 1.96%                  | 27.12%       | 0.00%            | 1.29%        |
| 23/02/2023 | 50.95%            | 0.00%                | 16.07%             | 0.00%        | 2.91%              | 1.97%                  | 27.25%       | 0.00%            | 0.85%        |
| 24/02/2023 | 50.94%            | 0.00%                | 16.08%             | 0.00%        | 2.91%              | 1.97%                  | 27.26%       | 0.00%            | 0.85%        |
| 27/02/2023 | 50.87%            | 0.00%                | 16.07%             | 0.00%        | 2.90%              | 1.96%                  | 27.26%       | 0.00%            | 0.94%        |
| 28/02/2023 | 50.92%            | 0.00%                | 16.06%             | 0.00%        | 2.90%              | 1.96%                  | 27.24%       | 0.00%            | 0.93%        |
| 01/03/2023 | 50.90%            | 0.00%                | 16.06%             | 0.00%        | 2.90%              | 1.96%                  | 27.24%       | 0.00%            | 0.94%        |
| 02/03/2023 | 50.82%            | 0.00%                | 16.04%             | 0.00%        | 2.89%              | 1.96%                  | 26.13%       | 0.00%            | 2.17%        |