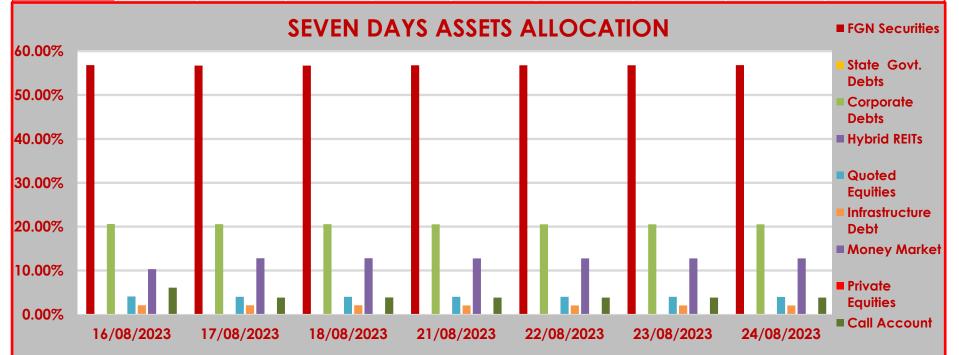

## **ASSET CLASS**

|            | FGN<br>Securities | State Govt.<br>Debts | Corporate<br>Debts | Hybrid REITs | Quoted<br>Equities | Infrastructure<br>Debt | Money Market | Private Equities | Call Account |
|------------|-------------------|----------------------|--------------------|--------------|--------------------|------------------------|--------------|------------------|--------------|
| 16/08/2023 | 56.80%            | 0.00%                | 20.60%             | 0.00%        | 4.10%              | 2.07%                  | 10.33%       | 0.00%            | 6.10%        |
| 17/08/2023 | 56.71%            | 0.00%                | 20.57%             | 0.00%        | 4.02%              | 2.07%                  | 12.79%       | 0.00%            | 3.84%        |
| 18/08/2023 | 56.70%            | 0.00%                | 20.56%             | 0.00%        | 4.02%              | 2.07%                  | 12.79%       | 0.00%            | 3.86%        |
| 21/08/2023 | 56.79%            | 0.00%                | 20.53%             | 0.00%        | 4.01%              | 2.06%                  | 12.77%       | 0.00%            | 3.84%        |
| 22/08/2023 | 56.79%            | 0.00%                | 20.53%             | 0.00%        | 4.01%              | 2.06%                  | 12.77%       | 0.00%            | 3.84%        |
| 23/08/2023 | 56.79%            | 0.00%                | 20.54%             | 0.00%        | 4.00%              | 2.06%                  | 12.77%       | 0.00%            | 3.84%        |
| 24/08/2023 | 56.80%            | 0.00%                | 20.54%             | 0.00%        | 3.98%              | 2.06%                  | 12.78%       | 0.00%            | 3.84%        |