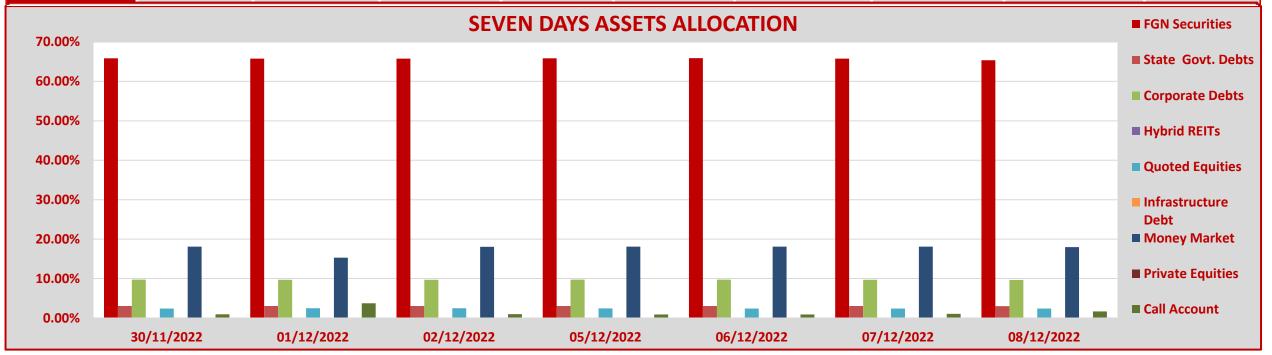

## STRUCTURE OF INVESTMENT PORTFOLIO FOR 30TH NOVEMBER - 8TH DECEMBER, 2022

## **ASSETS CLASS**

|            | FGN<br>Securities | State Govt.<br>Debts | Corporate<br>Debts | Hybrid REITs | Quoted<br>Equities | Infrastructure<br>Debt | Money Market | Private Equities | Call Account |
|------------|-------------------|----------------------|--------------------|--------------|--------------------|------------------------|--------------|------------------|--------------|
| 30/11/2022 | 65.87%            | 3.03%                | 9.71%              | 0.00%        | 2.39%              | 0.00%                  | 18.09%       | 0.00%            | 0.91%        |
| 01/12/2022 | 65.79%            | 3.02%                | 9.70%              | 0.00%        | 2.48%              | 0.00%                  | 15.29%       | 0.00%            | 3.72%        |
| 02/12/2022 | 65.79%            | 3.02%                | 9.70%              | 0.00%        | 2.48%              | 0.00%                  | 18.06%       | 0.00%            | 0.95%        |
| 05/12/2022 | 65.84%            | 3.03%                | 9.72%              | 0.00%        | 2.42%              | 0.00%                  | 18.10%       | 0.00%            | 0.89%        |
| 06/12/2022 | 65.88%            | 3.03%                | 9.71%              | 0.00%        | 2.40%              | 0.00%                  | 18.08%       | 0.00%            | 0.90%        |
| 07/12/2022 | 65.79%            | 3.02%                | 9.70%              | 0.00%        | 2.39%              | 0.00%                  | 18.07%       | 0.00%            | 1.03%        |
| 08/12/2022 | 65.37%            | 3.01%                | 9.64%              | 0.00%        | 2.38%              | 0.00%                  | 17.96%       | 0.00%            | 1.64%        |