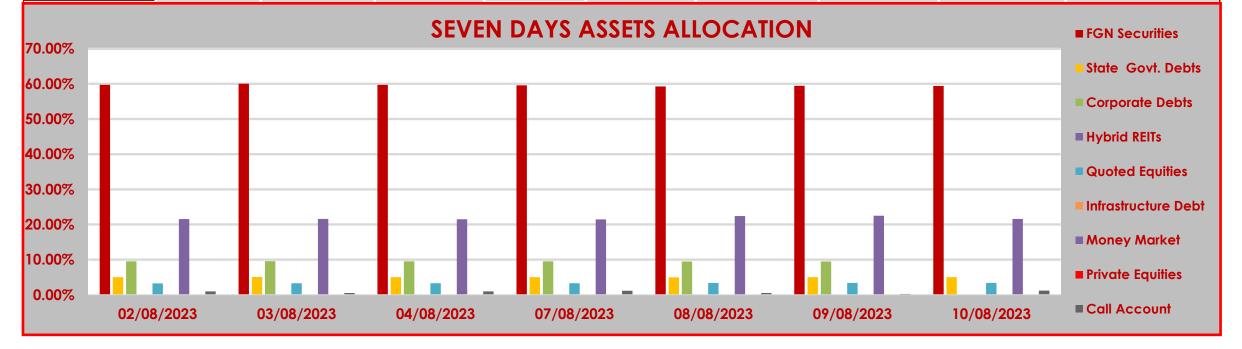

## CPL RSA FUND IV STRUCTURE OF INVESTMENT PORTFOLIO FOR 2ND AUGUST - 11TH AUGUST, 2023

| ACC | ET | $\mathbf{C}$ | AC  | 90           |
|-----|----|--------------|-----|--------------|
| ASS | 디  | UL           | _As | $\mathbf{c}$ |

|            | FGN<br>Securities | State Govt.<br>Debts | Corporate<br>Debts | Hybrid REITs | Quoted<br>Equities | Infrastructure<br>Debt | Money Market | Private Equities | Call Account |  |
|------------|-------------------|----------------------|--------------------|--------------|--------------------|------------------------|--------------|------------------|--------------|--|
| 02/08/2023 | 59.73%            | 5.02%                | 9.53%              | 0.00%        | 3.25%              | 0.00%                  | 21.52%       | 0.00%            | 0.95%        |  |
| 03/08/2023 | 60.02%            | 5.04%                | 9.57%              | 0.00%        | 3.27%              | 0.00%                  | 21.60%       | 0.00%            | 0.50%        |  |
| 04/08/2023 | 59.74%            | 5.01%                | 9.52%              | 0.00%        | 3.30%              | 0.00%                  | 21.48%       | 0.00%            | 0.95%        |  |
| 07/08/2023 | 59.60%            | 5.01%                | 9.51%              | 0.00%        | 3.30%              | 0.00%                  | 21.45%       | 0.00%            | 1.13%        |  |
| 08/08/2023 | 59.28%            | 4.98%                | 9.46%              | 0.00%        | 3.36%              | 0.00%                  | 22.40%       | 0.00%            | 0.52%        |  |
| 09/08/2023 | 59.45%            | 5.00%                | 9.49%              | 0.00%        | 3.37%              | 0.00%                  | 22.47%       | 0.00%            | 0.22%        |  |
| 10/08/2023 | 59.41%            | 4.99%                | 9.49%              | 0.00%        | 3.37%              | 0.00%                  | 21.57%       | 0.00%            | 1.17%        |  |