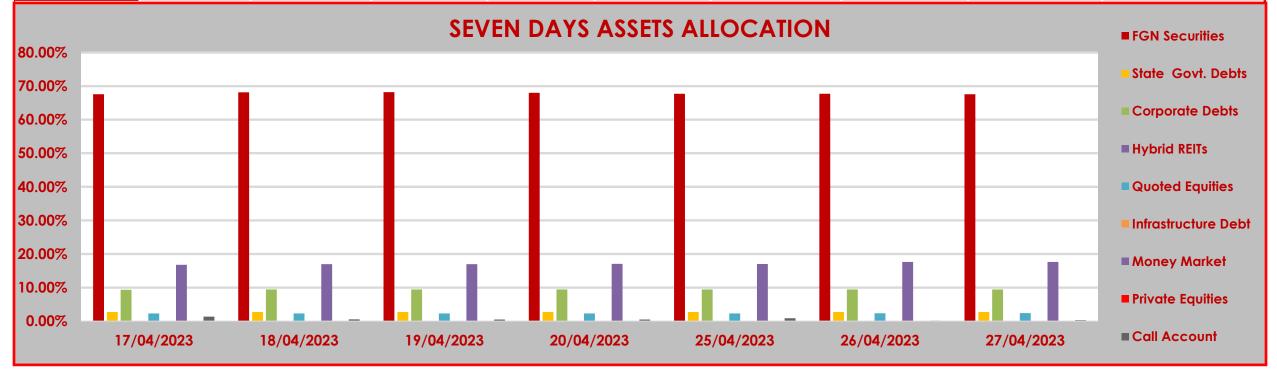

## CPL RSA FUND IV STRUCTURE OF INVESTMENT PORTFOLIO FOR 17TH - 27TH APRIL, 2023

## **ASSET CLASS**

|            | FGN<br>Securities | State Govt.<br>Debts | Corporate<br>Debts | Hybrid REITs | Quoted<br>Equities | Infrastructure<br>Debt | Money Market | Private Equities | Call Account |
|------------|-------------------|----------------------|--------------------|--------------|--------------------|------------------------|--------------|------------------|--------------|
| 17/04/2023 | 67.59%            | 2.69%                | 9.32%              | 0.00%        | 2.26%              | 0.00%                  | 16.79%       | 0.00%            | 1.35%        |
| 18/04/2023 | 68.15%            | 2.72%                | 9.41%              | 0.00%        | 2.26%              | 0.00%                  | 16.95%       | 0.00%            | 0.51%        |
| 19/04/2023 | 68.17%            | 2.72%                | 9.41%              | 0.00%        | 2.27%              | 0.00%                  | 16.95%       | 0.00%            | 0.48%        |
| 20/04/2023 | 68.02%            | 2.73%                | 9.45%              | 0.00%        | 2.29%              | 0.00%                  | 17.04%       | 0.00%            | 0.47%        |
| 25/04/2023 | 67.73%            | 2.72%                | 9.43%              | 0.00%        | 2.29%              | 0.00%                  | 16.99%       | 0.00%            | 0.84%        |
| 26/04/2023 | 67.70%            | 2.72%                | 9.43%              | 0.00%        | 2.34%              | 0.00%                  | 17.65%       | 0.00%            | 0.16%        |
| 27/04/2023 | 67.58%            | 2.72%                | 9.41%              | 0.00%        | 2.36%              | 0.00%                  | 17.63%       | 0.00%            | 0.30%        |