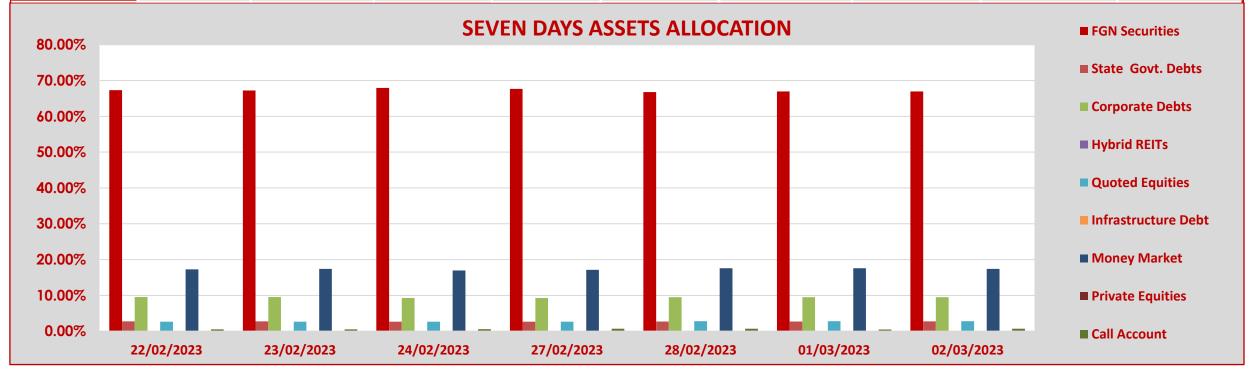

## STRUCTURE OF INVESTMENT PORTFOLIO FOR 22ND FEBRUARY - 2ND MARCH, 2023

|   |     | $\overline{}$ | _ | _ |       |    |
|---|-----|---------------|---|---|-------|----|
| ^ | LQ. | •             |   |   | _ ^ \ | SS |
|   |     | •             | _ |   | <br>  |    |
|   |     |               |   |   |       |    |

|            | FGN<br>Securities | State Govt.<br>Debts | Corporate<br>Debts | Hybrid REITs | Quoted<br>Equities | Infrastructure<br>Debt | Money Market | Private Equities | Call Account |
|------------|-------------------|----------------------|--------------------|--------------|--------------------|------------------------|--------------|------------------|--------------|
| 22/02/2023 | 67.31%            | 2.72%                | 9.53%              | 0.00%        | 2.66%              | 0.00%                  | 17.26%       | 0.00%            | 0.52%        |
| 23/02/2023 | 67.20%            | 2.72%                | 9.51%              | 0.00%        | 2.67%              | 0.00%                  | 17.41%       | 0.00%            | 0.49%        |
| 24/02/2023 | 67.93%            | 2.65%                | 9.26%              | 0.00%        | 2.64%              | 0.00%                  | 16.96%       | 0.00%            | 0.56%        |
| 27/02/2023 | 67.65%            | 2.64%                | 9.25%              | 0.00%        | 2.66%              | 0.00%                  | 17.13%       | 0.00%            | 0.67%        |
| 28/02/2023 | 66.78%            | 2.71%                | 9.48%              | 0.00%        | 2.78%              | 0.00%                  | 17.57%       | 0.00%            | 0.68%        |
| 01/03/2023 | 66.93%            | 2.71%                | 9.50%              | 0.00%        | 2.80%              | 0.00%                  | 17.59%       | 0.00%            | 0.47%        |
| 02/03/2023 | 66.93%            | 2.72%                | 9.50%              | 0.00%        | 2.77%              | 0.00%                  | 17.40%       | 0.00%            | 0.68%        |