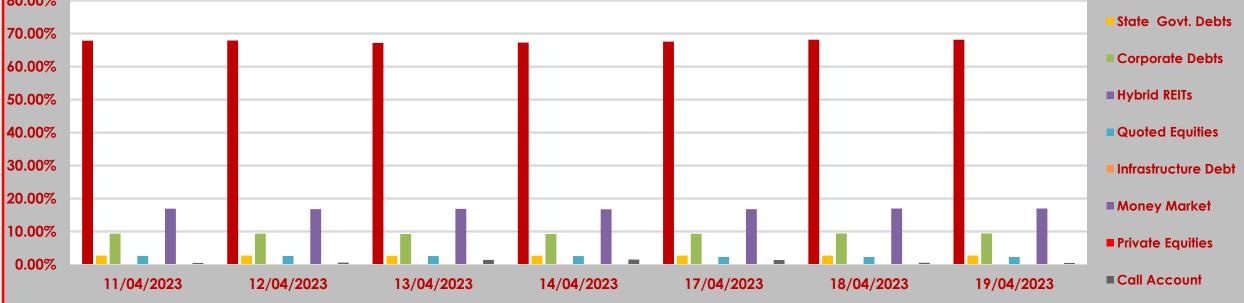

## CPL RSA FUND IV STRUCTURE OF INVESTMENT PORTFOLIO FOR 11TH - 19TH APRIL, 2023

| ASSET CLASS                  |                   |                      |                    |              |                    |                        |              |                  |                 |
|------------------------------|-------------------|----------------------|--------------------|--------------|--------------------|------------------------|--------------|------------------|-----------------|
|                              | FGN<br>Securities | State Govt.<br>Debts | Corporate<br>Debts | Hybrid REITs | Quoted<br>Equities | Infrastructure<br>Debt | Money Market | Private Equities | Call Account    |
| 11/04/2023                   | 67.88%            | 2.71%                | 9.37%              | 0.00%        | 2.63%              | 0.00%                  | 16.91%       | 0.00%            | 0.50%           |
| 12/04/2023                   | 67.92%            | 2.71%                | 9.36%              | 0.00%        | 2.63%              | 0.00%                  | 16.79%       | 0.00%            | 0.59%           |
| 13/04/2023                   | 67.20%            | 2.68%                | 9.27%              | 0.00%        | 2.56%              | 0.00%                  | 16.90%       | 0.00%            | 1.39%           |
| 14/04/2023                   | 67.27%            | 2.68%                | 9.28%              | 0.00%        | 2.55%              | 0.00%                  | 16.72%       | 0.00%            | 1.50%           |
| 17/04/2023                   | 67.59%            | 2.69%                | 9.32%              | 0.00%        | 2.26%              | 0.00%                  | 16.79%       | 0.00%            | 1.35%           |
| 18/04/2023                   | 68.15%            | 2.72%                | 9.41%              | 0.00%        | 2.26%              | 0.00%                  | 16.95%       | 0.00%            | 0.51%           |
| 19/04/2023                   | 68.17%            | 2.72%                | 9.41%              | 0.00%        | 2.27%              | 0.00%                  | 16.95%       | 0.00%            | 0.48%           |
| SEVEN DAYS ASSETS ALLOCATION |                   |                      |                    |              |                    |                        |              |                  | ■FGN Securities |
|                              |                   |                      |                    |              |                    |                        |              |                  | State Cout Dabt |