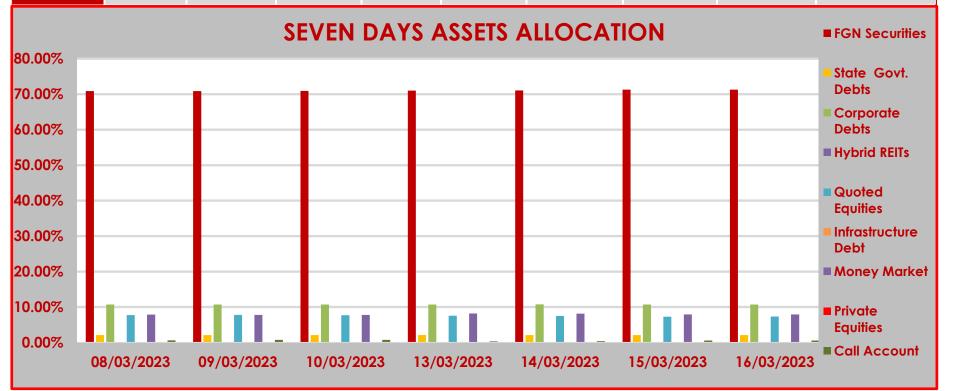

## **CPL RSA FUND III**

STRUCTURE OF INVESTMENT PORTFOLIO FOR 8TH - 16TH MARCH, 2023

| AC | CET | 1 A | 0 | •  |
|----|-----|-----|---|----|
| AS | SE1 | LA  | 0 | Э. |

|            | FGN<br>Securities | State Govt.<br>Debts | Corporate<br>Debts | Hybrid REITs | Quoted<br>Equities | Infrastructure<br>Debt | Money Market | Private Equities | Call Account |
|------------|-------------------|----------------------|--------------------|--------------|--------------------|------------------------|--------------|------------------|--------------|
| 08/03/2023 | 70.88%            | 2.10%                | 10.69%             | 0.08%        | 7.75%              | 0.00%                  | 7.88%        | 0.00%            | 0.62%        |
| 09/03/2023 | 70.87%            | 2.10%                | 10.69%             | 0.08%        | 7.76%              | 0.00%                  | 7.76%        | 0.00%            | 0.74%        |
| 10/03/2023 | 70.91%            | 2.10%                | 10.70%             | 0.08%        | 7.70%              | 0.00%                  | 7.77%        | 0.00%            | 0.74%        |
| 13/03/2023 | 71.03%            | 2.11%                | 10.72%             | 0.08%        | 7.55%              | 0.00%                  | 8.17%        | 0.00%            | 0.34%        |
| 14/03/2023 | 71.08%            | 2.11%                | 10.74%             | 0.08%        | 7.48%              | 0.00%                  | 8.12%        | 0.00%            | 0.39%        |
| 15/03/2023 | 71.30%            | 2.11%                | 10.73%             | 0.08%        | 7.29%              | 0.00%                  | 7.91%        | 0.00%            | 0.58%        |
| 16/03/2023 | 71.28%            | 2.11%                | 10.73%             | 0.08%        | 7.31%              | 0.00%                  | 7.92%        | 0.00%            | 0.57%        |