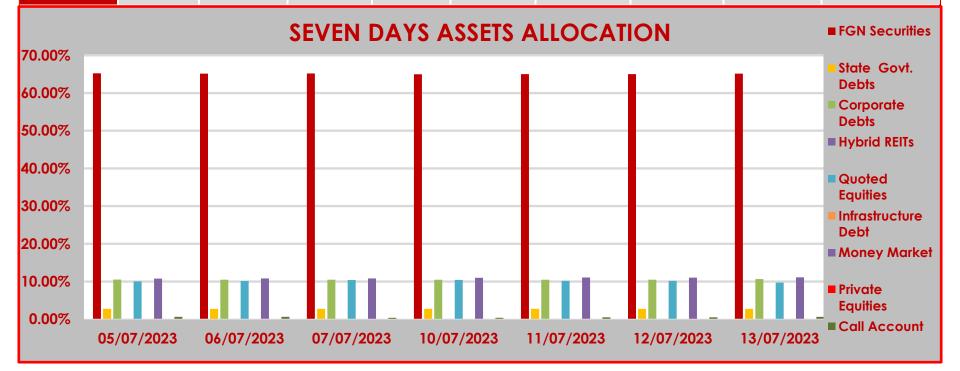

## **CPL RSA FUND III**

STRUCTURE OF INVESTMENT PORTFOLIO FOR 5TH JULY - 13TH JULY, 2023

| $\mathbf{A} \mathbf{O} \mathbf{O}$ |     | $\sim$ 1 | $\mathbf{A} \mathbf{O}$ | <b>∩</b> |
|------------------------------------|-----|----------|-------------------------|----------|
| ASS                                | - 1 |          | $\sim$                  | _        |
|                                    |     |          |                         |          |

|            | FGN<br>Securities | State Govt.<br>Debts | Corporate<br>Debts | Hybrid REITs | Quoted<br>Equities | Infrastructure<br>Debt | Money Market | Private Equities | Call Account |
|------------|-------------------|----------------------|--------------------|--------------|--------------------|------------------------|--------------|------------------|--------------|
| 05/07/2023 | 65.23%            | 2.74%                | 10.50%             | 0.08%        | 10.05%             | 0.00%                  | 10.77%       | 0.00%            | 0.63%        |
| 06/07/2023 | 65.14%            | 2.74%                | 10.48%             | 0.08%        | 10.15%             | 0.00%                  | 10.79%       | 0.00%            | 0.62%        |
| 07/07/2023 | 65.18%            | 2.73%                | 10.47%             | 0.08%        | 10.37%             | 0.00%                  | 10.80%       | 0.00%            | 0.37%        |
| 10/07/2023 | 64.97%            | 2.73%                | 10.46%             | 0.08%        | 10.41%             | 0.00%                  | 10.97%       | 0.00%            | 0.38%        |
| 11/07/2023 | 64.99%            | 2.73%                | 10.46%             | 0.08%        | 10.19%             | 0.00%                  | 11.06%       | 0.00%            | 0.49%        |
| 12/07/2023 | 65.03%            | 2.73%                | 10.46%             | 0.08%        | 10.18%             | 0.00%                  | 11.04%       | 0.00%            | 0.48%        |
| 13/07/2023 | 65.13%            | 2.74%                | 10.63%             | 0.08%        | 9.69%              | 0.00%                  | 11.12%       | 0.00%            | 0.61%        |