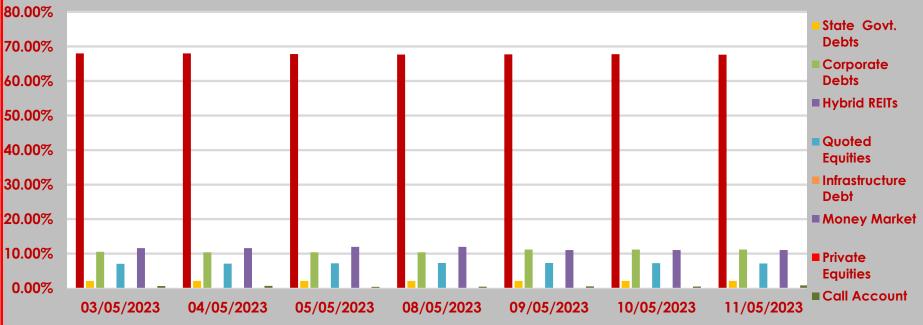

## STRUCTURE OF INVESTMENT PORTFOLIO FOR 3RD MAY - 11TH MAY, 2023

| ASSET CLASS |                   |                      |                    |              |                    |                        |              |                  |              |
|-------------|-------------------|----------------------|--------------------|--------------|--------------------|------------------------|--------------|------------------|--------------|
|             | FGN<br>Securities | State Govt.<br>Debts | Corporate<br>Debts | Hybrid REITs | Quoted<br>Equities | Infrastructure<br>Debt | Money Market | Private Equities | Call Account |
| 03/05/2023  | 67.98%            | 2.10%                | 10.53%             | 0.08%        | 7.06%              | 0.00%                  | 11.62%       | 0.00%            | 0.63%        |
| 04/05/2023  | 67.98%            | 2.10%                | 10.41%             | 0.08%        | 7.13%              | 0.00%                  | 11.62%       | 0.00%            | 0.68%        |
| 05/05/2023  | 67.82%            | 2.11%                | 10.41%             | 0.08%        | 7.20%              | 0.00%                  | 11.97%       | 0.00%            | 0.41%        |
| 08/05/2023  | 67.67%            | 2.11%                | 10.41%             | 0.08%        | 7.29%              | 0.00%                  | 11.98%       | 0.00%            | 0.46%        |
| 09/05/2023  | 67.71%            | 2.11%                | 11.19%             | 0.08%        | 7.31%              | 0.00%                  | 11.05%       | 0.00%            | 0.55%        |
| 10/05/2023  | 67.78%            | 2.11%                | 11.20%             | 0.08%        | 7.27%              | 0.00%                  | 11.07%       | 0.00%            | 0.49%        |
| 11/05/2023  | 67.62%            | 2.11%                | 11.18%             | 0.08%        | 7.14%              | 0.00%                  | 11.04%       | 0.00%            | 0.83%        |

## **SEVEN DAYS ASSETS ALLOCATION**

**FGN** Securities