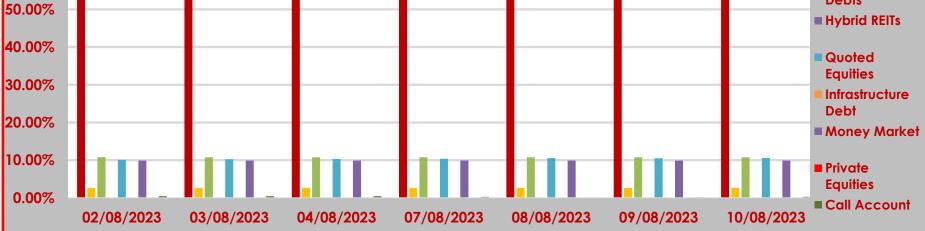

## STRUCTURE OF INVESTMENT PORTFOLIO FOR 2ND AUGUST - 10TH AUGUST, 2023

| Securities   Debts   Debts   Equities   Debt   Debt <thdebt< th="">   Debt   Debt</thdebt<> |                |
|--------------------------------------------------------------------------------------------------------------------------------------------------------------------------------------------------------------------------------------------------------------------------------------------------------------------------------------------------------------------------------------------------------------------------------------------------------------------------------------------------------------------------------------------------------------------------------------------------------------------------------------------------------------------------------------------------|----------------|
| 03/08/2023 65.94% 2.63% 10.75% 0.08% 10.26% 0.00% 9.89% 0.00% 0.00%   04/08/2023 65.95% 2.63% 10.74% 0.08% 10.28% 0.00% 9.89% 0.00% 0.00%   07/08/2023 65.98% 2.63% 10.76% 0.08% 10.37% 0.00% 9.90% 0.00% 0.00% 0.00% 0.00% 0.00% 0.00% 0.00% 0.00% 0.00% 0.00% 0.00% 0.00% 0.00% 0.00% 0.00% 0.00% 0.00% 0.00% 0.00% 0.00% 0.00% 0.00% 0.00% 0.00% 0.00% 0.00% 0.00% 0.00% 0.00% 0.00% 0.00% 0.00% 0.00% 0.00% 0.00% 0.00% 0.00% 0.00% 0.00% 0.00% 0.00% 0.00% 0.00% 0.00% 0.00% 0.00% 0.00% 0.00% 0.00% 0.00% 0.00% 0.00% 0.00% 0.00% 0.00% 0.00% 0.00% 0.00% 0.00% 0.00% 0.00% 0.00% 0.00% 0.00% 0.00%                                                                                        | ll Account     |
| 04/08/2023 65.95% 2.63% 10.74% 0.08% 10.28% 0.00% 9.89% 0.00% 0.00%   07/08/2023 65.98% 2.63% 10.76% 0.08% 10.37% 0.00% 9.90% 0.00% 0.00%   08/08/2023 66.04% 2.64% 10.77% 0.08% 10.56% 0.00% 9.91% 0.00% 0.00%   09/08/2023 65.96% 2.64% 10.76% 0.08% 10.52% 0.00% 9.91% 0.00% 0.00%   10/08/2023 65.82% 2.63% 10.74% 0.08% 10.57% 0.00% 9.89% 0.00% 0.00% 0.00% 0.00% 0.00% 0.00% 0.00% 0.00% 0.00% 0.00% 0.00% 0.00% 0.00% 0.00% 0.00% 0.00% 0.00% 0.00% 0.00% 0.00% 0.00% 0.00% 0.00% 0.00% 0.00% 0.00% 0.00% 0.00% 0.00% 0.00% 0.00% 0.00% 0.00% 0.00% 0.00% 0.00% 0.00% 0.00% 0.00% 0.00% 0.00% 0.00% 0.00% <td>0.43%</td>                                                                 | 0.43%          |
| 07/08/2023 65.98% 2.63% 10.76% 0.08% 10.37% 0.00% 9.90% 0.00% 0.00% 0.00% 0.00% 0.00% 0.00% 0.00% 0.00% 0.00% 0.00% 0.00% 0.00% 0.00% 0.00% 0.00% 0.00% 0.00% 0.00% 0.00% 0.00% 0.00% 0.00% 0.00% 0.00% 0.00% 0.00% 0.00% 0.00% 0.00% 0.00% 0.00% 0.00% 0.00% 0.00% 0.00% 0.00% 0.00% 0.00% 0.00% 0.00% 0.00% 0.00% 0.00% 0.00% 0.00% 0.00% 0.00% 0.00% 0.00% 0.00% 0.00% 0.00% 0.00% 0.00% 0.00% 0.00% 0.00% 0.00% 0.00% 0.00% 0.00% 0.00% 0.00% 0.00% 0.00% 0.00% 0.00% 0.00% 0.00% 0.00% 0.00% 0.00% 0.00% 0.00% 0.00% 0.00% 0.00% 0.00% 0.00% 0.00% 0.00% 0.00% 0.00% 0.00% 0.00% 0.00% 0.00% 0.00%                                                                                          | 0.45%          |
| 08/08/2023 66.04% 2.64% 10.77% 0.08% 10.56% 0.00% 9.91% 0.00% 9.91% 0.00% 9.91% 0.00% 9.91% 0.00% 9.91% 0.00% 9.91% 0.00% 9.91% 0.00% 9.91% 0.00% 9.91% 0.00% 9.91% 0.00% 9.91% 0.00% 9.91% 0.00% 9.91% 0.00% 9.91% 0.00% 9.91% 0.00% 9.91% 0.00% 9.91% 0.00% 9.91% 0.00% 9.91% 0.00% 9.91% 0.00% 9.91% 0.00% 9.91% 0.00% 9.91% 0.00% 9.91% 0.00% 9.91% 0.00% 9.89% 0.00% 9.89% 0.00% 9.89% 0.00% 9.89% 0.00% 9.89% 0.00% 9.89% 0.00% 9.89% 0.00% 9.89% 0.00% 9.89% 0.00% 9.89% 0.00% 9.89% 0.00% 9.89% 0.00% 9.89% 0.00% 9.89% 0.00% 9.89% 0.00% 9.89% 9.89% 9.89% 9.89% 9.89% 9.89% 9.89% 9.89% 9.89%                                                                                          | ).430%         |
| 09/08/2023 65.96% 2.64% 10.76% 0.08% 10.52% 0.00% 9.91% 0.00% 0.00%   10/08/2023 65.82% 2.63% 10.74% 0.08% 10.57% 0.00% 9.89% 0.00% 0.00% 9.89% 0.00% FGN   0.00% 0.00% 0.00% 0.00% 0.00% 9.89% 0.00% 5tat                                                                                                                                                                                                                                                                                                                                                                                                                                                                                       | ).280%         |
| 10/08/2023 65.82% 2.63% 10.74% 0.08% 10.57% 0.00% 9.89% 0.00% FGM                                                                                                                                                                                                                                                                                                                                                                                                                                                                                                                                                                                                                                | 0.001%         |
| SEVEN DAYS ASSETS ALLOCATION FGN<br>0.00%                                                                                                                                                                                                                                                                                                                                                                                                                                                                                                                                                                                                                                                        | 0.13%          |
| 0.00%<br>D.00%                                                                                                                                                                                                                                                                                                                                                                                                                                                                                                                                                                                                                                                                                   | 0.27%          |
| D.00%                                                                                                                                                                                                                                                                                                                                                                                                                                                                                                                                                                                                                                                                                            | N Securiti     |
| 0.00/8                                                                                                                                                                                                                                                                                                                                                                                                                                                                                                                                                                                                                                                                                           | e Govt.<br>ots |
| 0.00%                                                                                                                                                                                                                                                                                                                                                                                                                                                                                                                                                                                                                                                                                            | porate<br>ots  |
| ■ Hyt                                                                                                                                                                                                                                                                                                                                                                                                                                                                                                                                                                                                                                                                                            | orid REITs     |