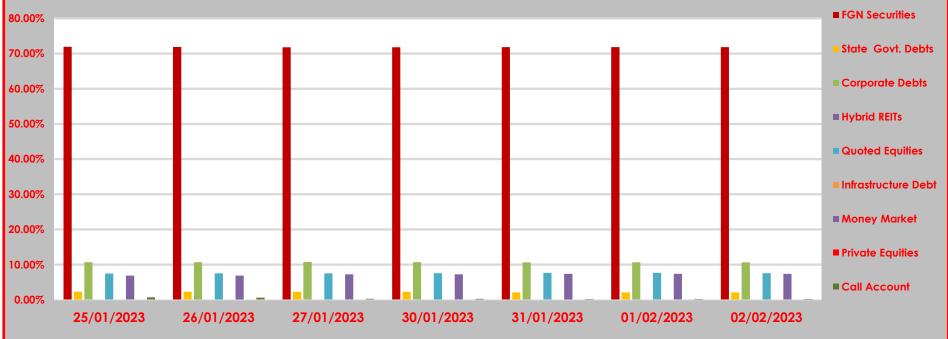

|            | FGN<br>Securities | State Govt.<br>Debts | Corporate<br>Debts | Hybrid REITs | Quoted<br>Equities | Infrastructure<br>Debt | Money Market | Private Equities | Call Account |
|------------|-------------------|----------------------|--------------------|--------------|--------------------|------------------------|--------------|------------------|--------------|
| 25/01/2023 | 71.91%            | 2.29%                | 10.72%             | 0.00%        | 7.47%              | 0.00%                  | 6.90%        | 0.00%            | 0.71%        |
| 26/01/2023 | 71.87%            | 2.29%                | 10.72%             | 0.08%        | 7.53%              | 0.00%                  | 6.90%        | 0.00%            | 0.61%        |
| 27/01/2023 | 71.79%            | 2.29%                | 10.76%             | 0.08%        | 7.52%              | 0.00%                  | 7.28%        | 0.00%            | 0.28%        |
| 30/01/2023 | 71.79%            | 2.29%                | 10.72%             | 0.08%        | 7.60%              | 0.00%                  | 7.24%        | 0.00%            | 0.28%        |
| 31/01/2023 | 71.82%            | 2.11%                | 10.69%             | 0.08%        | 7.65%              | 0.00%                  | 7.40%        | 0.00%            | 0.25%        |
| 01/02/2023 | 71.82%            | 2.11%                | 10.69%             | 0.08%        | 7.65%              | 0.00%                  | 7.40%        | 0.00%            | 0.25%        |
| 02/02/2023 | 71.85%            | 2.11%                | 10.69%             | 0.08%        | 7.60%              | 0.00%                  | 7.41%        | 0.00%            | 0.26%        |