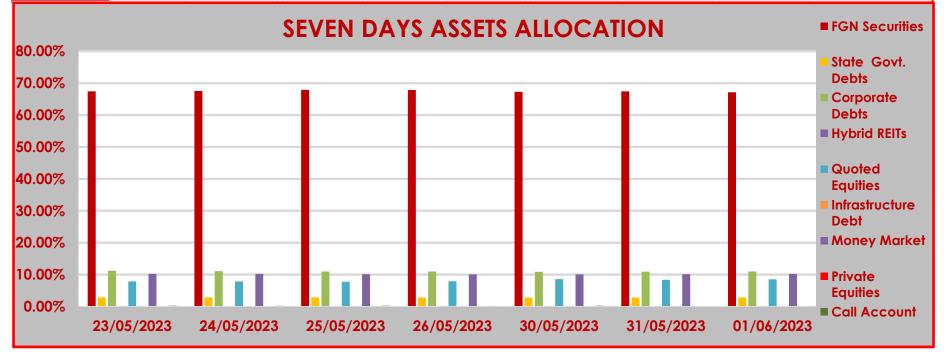

## CPL RSA FUND III STRUCTURE OF INVESTMENT PORTFOLIO FOR 23RD MAY - 1ST JUNE, 2023

## **ASSET CLASS**

|            | FGN<br>Securities | State Govt.<br>Debts | Corporate<br>Debts | Hybrid REITs | Quoted<br>Equities | Infrastructure<br>Debt | Money Market | Private Equities | Call Account |
|------------|-------------------|----------------------|--------------------|--------------|--------------------|------------------------|--------------|------------------|--------------|
| 23/05/2023 | 67.46%            | 2.88%                | 11.19%             | 0.08%        | 7.87%              | 0.00%                  | 10.23%       | 0.00%            | 0.29%        |
| 24/05/2023 | 67.55%            | 2.88%                | 11.12%             | 0.08%        | 7.90%              | 0.00%                  | 10.24%       | 0.00%            | 0.23%        |
| 25/05/2023 | 67.92%            | 2.85%                | 10.98%             | 0.08%        | 7.77%              | 0.00%                  | 10.12%       | 0.00%            | 0.28%        |
| 26/05/2023 | 67.83%            | 2.84%                | 10.97%             | 0.08%        | 7.94%              | 0.00%                  | 10.11%       | 0.00%            | 0.23%        |
| 30/05/2023 | 67.29%            | 2.82%                | 10.90%             | 0.08%        | 8.58%              | 0.00%                  | 10.07%       | 0.00%            | 0.26%        |
| 31/05/2023 | 67.46%            | 2.83%                | 10.93%             | 0.08%        | 8.41%              | 0.00%                  | 10.13%       | 0.00%            | 0.16%        |
| 01/06/2023 | 67.12%            | 2.85%                | 10.98%             | 0.08%        | 8.52%              | 0.00%                  | 10.22%       | 0.00%            | 0.23%        |