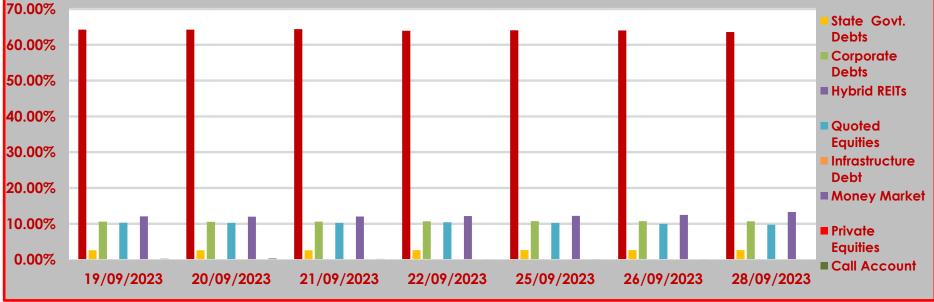

## STRUCTURE OF INVESTMENT PORTFOLIO FOR 19TH - 28TH SEPTEMBER, 2023

| ASSET CLASS |                   |                      |                    |              |                    |                        |              |                  |              |
|-------------|-------------------|----------------------|--------------------|--------------|--------------------|------------------------|--------------|------------------|--------------|
|             | FGN<br>Securities | State Govt.<br>Debts | Corporate<br>Debts | Hybrid REITs | Quoted<br>Equities | Infrastructure<br>Debt | Money Market | Private Equities | Call Account |
| 19/09/2023  | 64.23%            | 2.58%                | 10.57%             | 0.08%        | 10.27%             | 0.00%                  | 12.06%       | 0.00%            | 0.21%        |
| 20/09/2023  | 64.25%            | 2.58%                | 10.56%             | 0.08%        | 10.22%             | 0.00%                  | 11.99%       | 0.00%            | 0.32%        |
| 21/09/2023  | 64.36%            | 2.59%                | 10.58%             | 0.08%        | 10.23%             | 0.00%                  | 12.01%       | 0.00%            | 0.15%        |
| 22/09/2023  | 63.94%            | 2.61%                | 10.70%             | 0.08%        | 10.42%             | 0.00%                  | 12.15%       | 0.00%            | 0.10%        |
| 25/09/2023  | 64.05%            | 2.62%                | 10.73%             | 0.08%        | 10.22%             | 0.00%                  | 12.18%       | 0.00%            | 0.12%        |
| 26/09/2023  | 64.03%            | 2.62%                | 10.74%             | 0.08%        | 9.98%              | 0.00%                  | 12.48%       | 0.00%            | 0.07%        |
| 28/09/2023  | 63.58%            | 2.61%                | 10.66%             | 0.08%        | 9.76%              | 0.00%                  | 13.29%       | 0.00%            | 0.02%        |
|             |                   |                      |                    |              |                    |                        |              |                  |              |

## SEVEN DAYS ASSETS ALLOCATION

■ FGN Securities