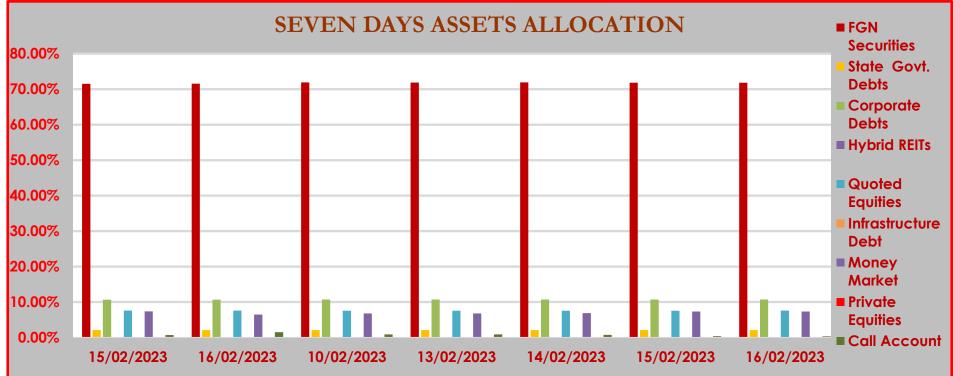

## **CPL RSA FUND III**

STRUCTURE OF INVESTMENT PORTFOLIO FOR 15TH - 23RD FEBRUARY, 2023

| ASSET CLASS |
|-------------|
|-------------|

|            | FGN<br>Securities | State Govt.<br>Debts | Corporate<br>Debts | Hybrid REITs | Quoted<br>Equities | Infrastructure<br>Debt | Money Market | Private Equities | Call Account |
|------------|-------------------|----------------------|--------------------|--------------|--------------------|------------------------|--------------|------------------|--------------|
| 15/02/2023 | 71.53%            | 2.09%                | 10.66%             | 0.08%        | 7.59%              | 0.00%                  | 7.35%        | 0.00%            | 0.70%        |
| 16/02/2023 | 71.58%            | 2.09%                | 10.67%             | 0.08%        | 7.61%              | 0.00%                  | 6.47%        | 0.00%            | 1.50%        |
| 10/02/2023 | 71.92%            | 2.10%                | 10.70%             | 0.08%        | 7.55%              | 0.00%                  | 6.78%        | 0.00%            | 0.87%        |
| 13/02/2023 | 71.90%            | 2.10%                | 10.71%             | 0.08%        | 7.55%              | 0.00%                  | 6.79%        | 0.00%            | 0.87%        |
| 14/02/2023 | 71.93%            | 2.10%                | 10.72%             | 0.08%        | 7.53%              | 0.00%                  | 6.89%        | 0.00%            | 0.75%        |
| 15/02/2023 | 71.85%            | 2.10%                | 10.71%             | 0.08%        | 7.57%              | 0.00%                  | 7.31%        | 0.00%            | 0.38%        |
| 16/02/2023 | 71.83%            | 2.10%                | 10.71%             | 0.08%        | 7.60%              | 0.00%                  | 7.34%        | 0.00%            | 0.34%        |