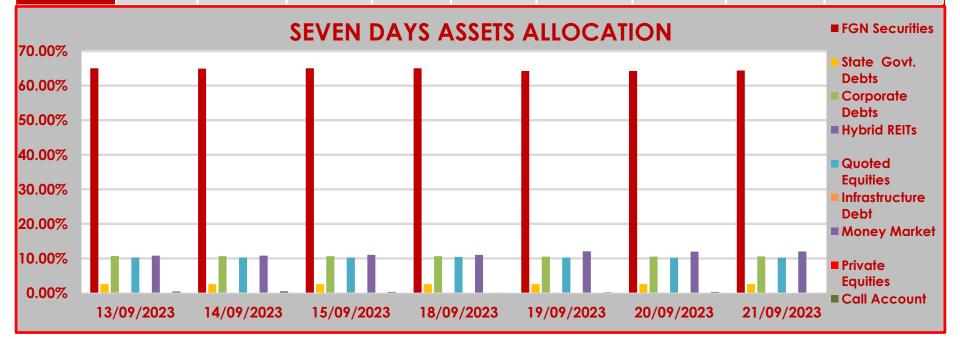

## **CPL RSA FUND III**

## STRUCTURE OF INVESTMENT PORTFOLIO FOR 13TH - 21ST SEPTEMBER, 2023

## **ASSET CLASS**

|            | FGN<br>Securities | State Govt.<br>Debts | Corporate<br>Debts | Hybrid REITs | Quoted<br>Equities | Infrastructure<br>Debt | Money Market | Private Equities | Call Account |
|------------|-------------------|----------------------|--------------------|--------------|--------------------|------------------------|--------------|------------------|--------------|
| 13/09/2023 | 65.02%            | 2.61%                | 10.72%             | 0.08%        | 10.28%             | 0.00%                  | 10.85%       | 0.00%            | 0.44%        |
| 14/09/2023 | 64.96%            | 2.61%                | 10.71%             | 0.08%        | 10.29%             | 0.00%                  | 10.84%       | 0.00%            | 0.51%        |
| 15/09/2023 | 65.02%            | 2.61%                | 10.68%             | 0.08%        | 10.25%             | 0.00%                  | 11.04%       | 0.00%            | 0.33%        |
| 18/09/2023 | 65.02%            | 2.61%                | 10.69%             | 0.08%        | 10.46%             | 0.00%                  | 11.05%       | 0.00%            | 0.09%        |
| 19/09/2023 | 64.23%            | 2.58%                | 10.57%             | 0.08%        | 10.27%             | 0.00%                  | 12.06%       | 0.00%            | 0.21%        |
| 20/09/2023 | 64.25%            | 2.58%                | 10.56%             | 0.08%        | 10.22%             | 0.00%                  | 11.99%       | 0.00%            | 0.32%        |
| 21/09/2023 | 64.36%            | 2.59%                | 10.58%             | 0.08%        | 10.23%             | 0.00%                  | 12.01%       | 0.00%            | 0.15%        |