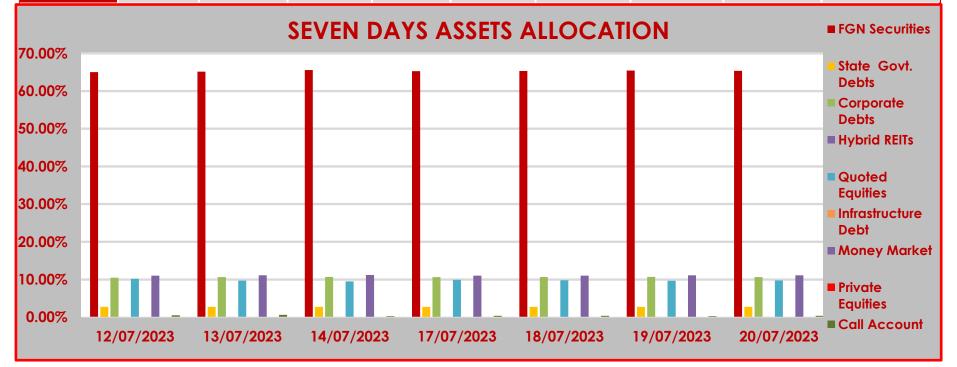

## STRUCTURE OF INVESTMENT PORTFOLIO FOR 12TH JULY - 20TH JULY, 2023

| ASSET CLAS |  |
|------------|--|
|            |  |

|            | FGN<br>Securities | State Govt.<br>Debts | Corporate<br>Debts | Hybrid REITs | Quoted<br>Equities | Infrastructure<br>Debt | Money Market | Private Equities | Call Account |
|------------|-------------------|----------------------|--------------------|--------------|--------------------|------------------------|--------------|------------------|--------------|
| 12/07/2023 | 65.03%            | 2.73%                | 10.46%             | 0.08%        | 10.18%             | 0.00%                  | 11.04%       | 0.00%            | 0.48%        |
| 13/07/2023 | 65.13%            | 2.74%                | 10.63%             | 0.08%        | 9.69%              | 0.00%                  | 11.12%       | 0.00%            | 0.61%        |
| 14/07/2023 | 65.55%            | 2.75%                | 10.67%             | 0.08%        | 9.51%              | 0.00%                  | 11.17%       | 0.00%            | 0.27%        |
| 17/07/2023 | 65.26%            | 2.74%                | 10.64%             | 0.08%        | 9.92%              | 0.00%                  | 11.00%       | 0.00%            | 0.36%        |
| 18/07/2023 | 65.31%            | 2.74%                | 10.65%             | 0.08%        | 9.80%              | 0.00%                  | 11.04%       | 0.00%            | 0.38%        |
| 19/07/2023 | 65.44%            | 2.75%                | 10.67%             | 0.08%        | 9.68%              | 0.00%                  | 11.09%       | 0.00%            | 0.29%        |
| 20/07/2023 | 65.34%            | 2.75%                | 10.63%             | 0.08%        | 9.74%              | 0.00%                  | 11.11%       | 0.00%            | 0.35%        |