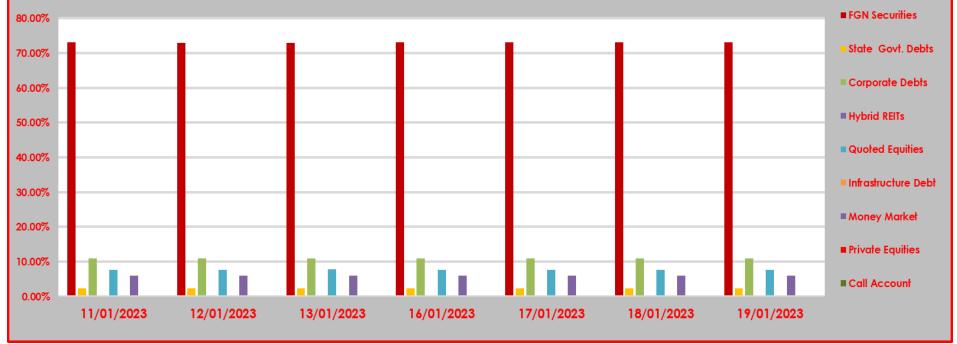

|            | FGN<br>Securities | State Govt.<br>Debts | Corporate<br>Debts | Hybrid REITs | Quoted<br>Equities | Infrastructure<br>Debt | Money Market | Private Equities | Call Account |
|------------|-------------------|----------------------|--------------------|--------------|--------------------|------------------------|--------------|------------------|--------------|
| 11/01/2023 | 73.12%            | 2.31%                | 10.88%             | 0.09%        | 7.53%              | 0.00%                  | 5.89%        | 0.00%            | 0.18%        |
| 12/01/2023 | 72.98%            | 2.30%                | 10.87%             | 0.09%        | 7.68%              | 0.00%                  | 5.88%        | 0.00%            | 0.20%        |
| 13/01/2023 | 72.99%            | 2.30%                | 10.86%             | 0.09%        | 7.77%              | 0.00%                  | 5.88%        | 0.00%            | 0.11%        |
| 16/01/2023 | 73.18%            | 2.31%                | 10.90%             | 0.09%        | 7.55%              | 0.00%                  | 5.90%        | 0.00%            | 0.07%        |
| 17/01/2023 | 73.15%            | 2.31%                | 10.90%             | 0.09%        | 7.57%              | 0.00%                  | 5.90%        | 0.00%            | 0.08%        |
| 18/01/2023 | 73.14%            | 2.31%                | 10.90%             | 0.09%        | 7.59%              | 0.00%                  | 5.91%        | 0.00%            | 0.06%        |
| 19/01/2023 | 73.15%            | 2.31%                | 10.91%             | 0.09%        | 7.57%              | 0.00%                  | 5.91%        | 0.00%            | 0.06%        |