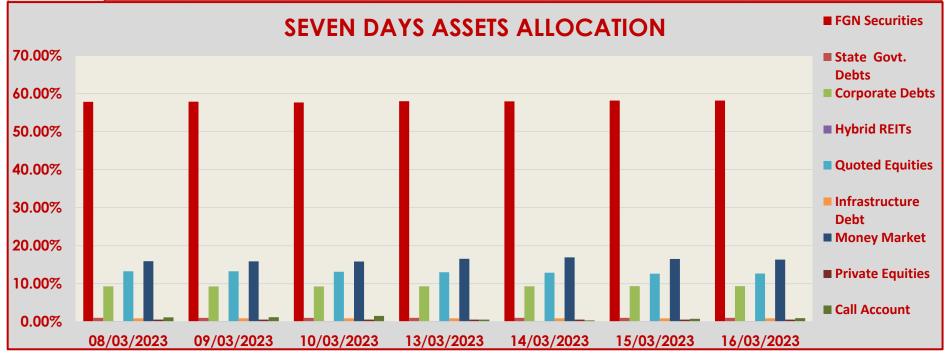

## **CPL RSA FUND II**

STRUCTURE OF INVESTMENT PORTFOLIO FOR 8TH - 16TH MARCH, 2023

|            | FGN<br>Securities | State Govt.<br>Debts | Corporate<br>Debts | Hybrid REITs | Quoted<br>Equities | Infrastructure<br>Debt | Money Market | Private Equities | Call Account |
|------------|-------------------|----------------------|--------------------|--------------|--------------------|------------------------|--------------|------------------|--------------|
| 08/03/2023 | 57.78%            | 1.00%                | 9.30%              | 0.13%        | 13.25%             | 0.91%                  | 15.91%       | 0.56%            | 1.16%        |
| 09/03/2023 | 57.82%            | 1.00%                | 9.28%              | 0.13%        | 13.24%             | 0.91%                  | 15.88%       | 0.56%            | 1.18%        |
| 10/03/2023 | 57.64%            | 1.01%                | 9.26%              | 0.13%        | 13.14%             | 0.91%                  | 15.83%       | 0.56%            | 1.52%        |
| 13/03/2023 | 57.98%            | 1.01%                | 9.32%              | 0.13%        | 12.99%             | 0.91%                  | 16.54%       | 0.56%            | 0.56%        |
| 14/03/2023 | 57.93%            | 1.01%                | 9.32%              | 0.13%        | 12.87%             | 0.91%                  | 16.92%       | 0.56%            | 0.35%        |
| 15/03/2023 | 58.15%            | 1.01%                | 9.34%              | 0.14%        | 12.64%             | 0.91%                  | 16.48%       | 0.56%            | 0.77%        |
| 16/03/2023 | 58.12%            | 1.03%                | 9.33%              | 0.13%        | 12.65%             | 0.91%                  | 16.34%       | 0.56%            | 0.93%        |