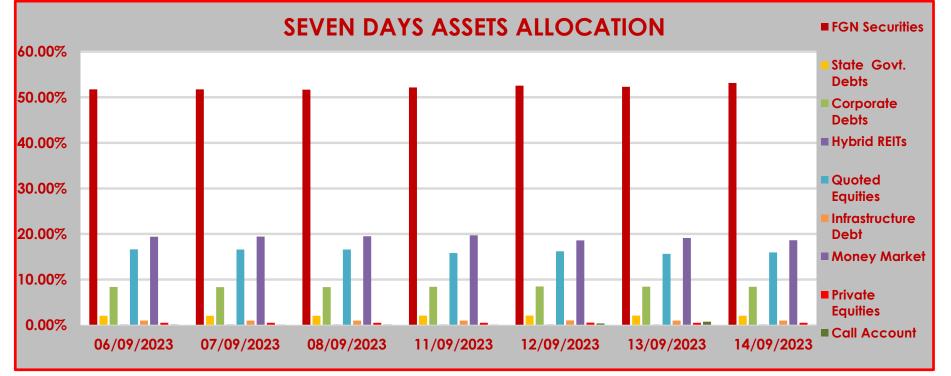

## STRUCTURE OF INVESTMENT PORTFOLIO FOR 6TH - 14TH SEPTEMBER, 2023

## **ASSET CLASS**

|            | FGN<br>Securities | State Govt.<br>Debts | Corporate<br>Debts | Hybrid REITs | Quoted<br>Equities | Infrastructure<br>Debt | Money Market | Private Equities | Call Account |
|------------|-------------------|----------------------|--------------------|--------------|--------------------|------------------------|--------------|------------------|--------------|
| 06/09/2023 | 51.72%            | 2.08%                | 8.37%              | 0.14%        | 16.62%             | 1.01%                  | 19.41%       | 0.53%            | 0.12%        |
| 07/09/2023 | 51.73%            | 2.07%                | 8.36%              | 0.14%        | 16.61%             | 1.01%                  | 19.44%       | 0.53%            | 0.11%        |
| 08/09/2023 | 51.66%            | 2.07%                | 8.35%              | 0.14%        | 16.60%             | 1.01%                  | 19.52%       | 0.53%            | 0.12%        |
| 11/09/2023 | 52.14%            | 2.09%                | 8.43%              | 0.14%        | 15.83%             | 1.02%                  | 19.71%       | 0.53%            | 0.11%        |
| 12/09/2023 | 52.53%            | 2.10%                | 8.49%              | 0.14%        | 16.21%             | 1.03%                  | 18.59%       | 0.54%            | 0.37%        |
| 13/09/2023 | 52.28%            | 2.09%                | 8.45%              | 0.14%        | 15.63%             | 1.02%                  | 19.11%       | 0.53%            | 0.75%        |
| 14/09/2023 | 53.14%            | 2.08%                | 8.40%              | 0.14%        | 15.96%             | 1.02%                  | 18.63%       | 0.53%            | 0.10%        |