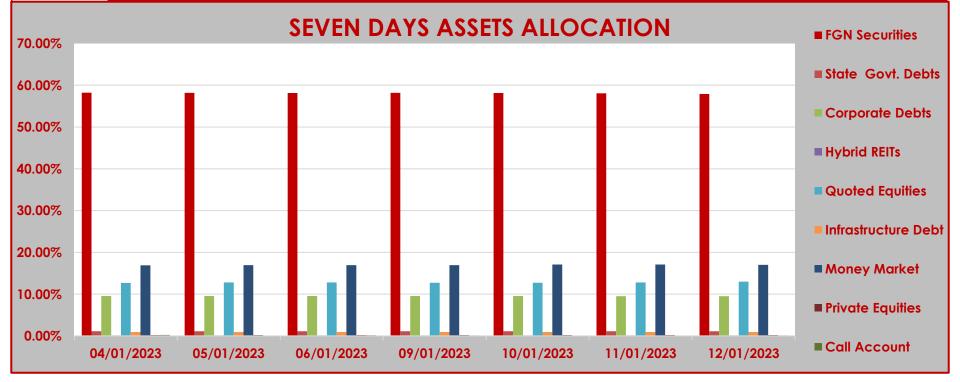

## STRUCTURE OF INVESTMENT PORTFOLIO FOR 4TH - 12TH JANUARY, 2023

|            | FGN<br>Securities | State Govt.<br>Debts | Corporate<br>Debts | Hybrid REITs | Quoted<br>Equities | Infrastructure<br>Debt | Money Market | Private Equities | Call Account |
|------------|-------------------|----------------------|--------------------|--------------|--------------------|------------------------|--------------|------------------|--------------|
| 04/01/2023 | 58.20%            | 1.12%                | 9.55%              | 0.14%        | 12.68%             | 0.94%                  | 16.90%       | 0.22%            | 0.25%        |
| 05/01/2023 | 58.19%            | 1.12%                | 9.55%              | 0.14%        | 12.81%             | 0.94%                  | 16.94%       | 0.22%            | 0.09%        |
| 06/01/2023 | 58.14%            | 1.12%                | 9.54%              | 0.14%        | 12.80%             | 0.94%                  | 16.94%       | 0.22%            | 0.16%        |
| 09/01/2023 | 58.19%            | 1.13%                | 9.55%              | 0.14%        | 12.73%             | 0.94%                  | 16.95%       | 0.22%            | 0.15%        |
| 10/01/2023 | 58.13%            | 1.13%                | 9.54%              | 0.14%        | 12.73%             | 0.94%                  | 17.09%       | 0.22%            | 0.08%        |
| 11/01/2023 | 58.08%            | 1.13%                | 9.53%              | 0.14%        | 12.80%             | 0.94%                  | 17.08%       | 0.22%            | 0.08%        |
| 12/01/2023 | 57.92%            | 1.13%                | 9.51%              | 0.14%        | 12.99%             | 0.94%                  | 17.03%       | 0.22%            | 0.12%        |