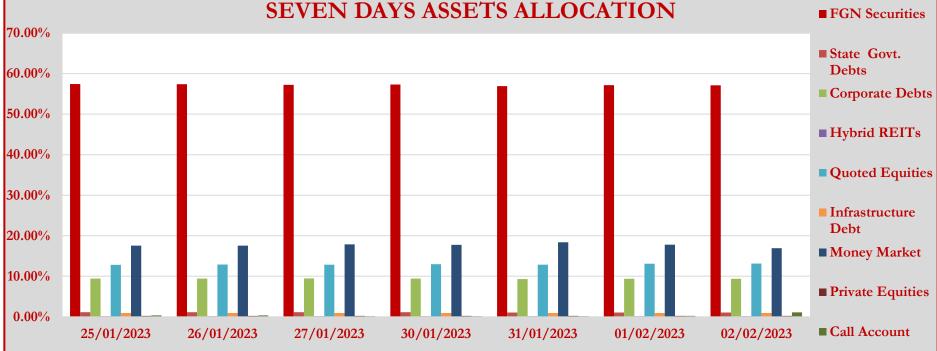

## **CPL RSA FUND II** STRUCTURE OF INVESTMENT PORTFOLIO FOR 25TH JANUARY - 2ND FEBRUARY, 2023

|            | FGN<br>Securities | State Govt.<br>Debts | Corporate<br>Debts | Hybrid REITs | Quoted<br>Equities | Infrastructure<br>Debt | Money Market | Private Equities | Call Account |
|------------|-------------------|----------------------|--------------------|--------------|--------------------|------------------------|--------------|------------------|--------------|
| 25/01/2023 | 57.43%            | 1.12%                | 9.42%              | 0.15%        | 12.83%             | 0.93%                  | 17.56%       | 0.22%            | 0.34%        |
| 26/01/2023 | 57.39%            | 1.12%                | 9.42%              | 0.14%        | 12.90%             | 0.93%                  | 17.55%       | 0.22%            | 0.33%        |
| 27/01/2023 | 57.25%            | 1.12%                | 9.45%              | 0.14%        | 12.87%             | 0.93%                  | 17.86%       | 0.22%            | 0.16%        |
| 30/01/2023 | 57.32%            | 1.12%                | 9.41%              | 0.14%        | 12.97%             | 0.93%                  | 17.76%       | 0.22%            | 0.13%        |
| 31/01/2023 | 56.92%            | 1.07%                | 9.32%              | 0.14%        | 12.86%             | 0.92%                  | 18.39%       | 0.22%            | 0.16%        |
| 01/02/2023 | 57.16%            | 1.07%                | 9.37%              | 0.14%        | 13.11%             | 0.92%                  | 17.79%       | 0.22%            | 0.22%        |
| 02/02/2023 | 57.13%            | 1.07%                | 9.37%              | 0.14%        | 13.13%             | 0.92%                  | 16.92%       | 0.22%            | 1.10%        |