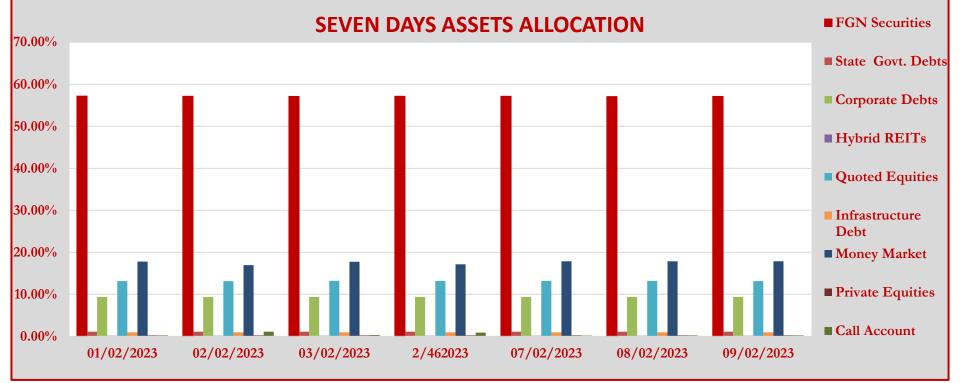

## **CPL RSA FUND II** STRUCTURE OF INVESTMENT PORTFOLIO FOR 1ST - 9TH FEBRUARY, 2023

|            | FGN<br>Securities | State Govt.<br>Debts | Corporate<br>Debts | Hybrid REITs | Quoted<br>Equities | Infrastructure<br>Debt | Money Market | Private Equities | Call Account |
|------------|-------------------|----------------------|--------------------|--------------|--------------------|------------------------|--------------|------------------|--------------|
| 01/02/2023 | 57.16%            | 1.07%                | 9.37%              | 0.14%        | 13.11%             | 0.92%                  | 17.79%       | 0.22%            | 0.22%        |
| 02/02/2023 | 57.13%            | 1.07%                | 9.37%              | 0.14%        | 13.13%             | 0.92%                  | 16.92%       | 0.22%            | 1.10%        |
| 03/02/2023 | 57.09%            | 1.07%                | 9.36%              | 0.14%        | 13.20%             | 0.92%                  | 17.73%       | 0.22%            | 0.27%        |
| 2/462023   | 57.11%            | 1.07%                | 9.36%              | 0.14%        | 13.17%             | 0.92%                  | 17.14%       | 0.22%            | 0.87%        |
| 07/02/2023 | 57.11%            | 1.07%                | 9.36%              | 0.14%        | 13.16%             | 0.92%                  | 17.86%       | 0.22%            | 0.16%        |
| 08/02/2023 | 57.06%            | 1.07%                | 9.35%              | 0.14%        | 13.17%             | 0.92%                  | 17.84%       | 0.22%            | 0.23%        |
| 09/02/2023 | 57.09%            | 1.07%                | 9.36%              | 0.14%        | 13.14%             | 0.92%                  | 17.85%       | 0.22%            | 0.21%        |