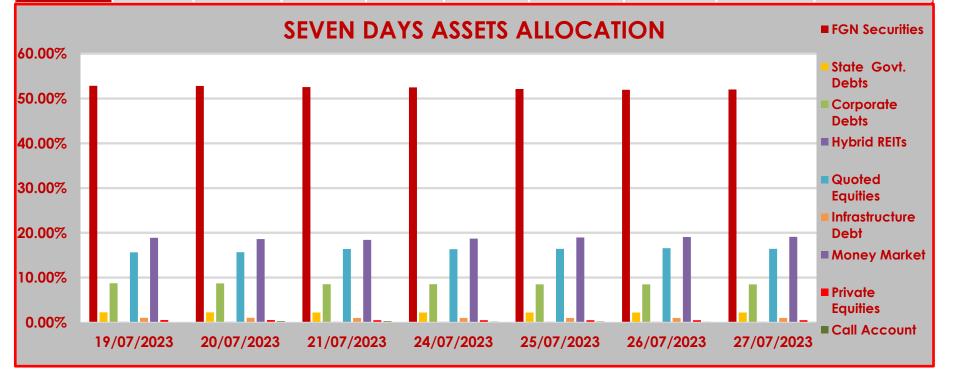

## **ASSET CLASS**

|            | FGN<br>Securities | State Govt.<br>Debts | Corporate<br>Debts | Hybrid REITs | Quoted<br>Equities | Infrastructure<br>Debt | Money Market | Private Equities | Call Account |
|------------|-------------------|----------------------|--------------------|--------------|--------------------|------------------------|--------------|------------------|--------------|
| 19/07/2023 | 52.84%            | 2.25%                | 8.75%              | 0.14%        | 15.62%             | 1.02%                  | 18.88%       | 0.50%            | 0.00%        |
| 20/07/2023 | 52.81%            | 2.25%                | 8.71%              | 0.14%        | 15.67%             | 1.02%                  | 18.62%       | 0.50%            | 0.28%        |
| 21/07/2023 | 52.57%            | 2.20%                | 8.53%              | 0.13%        | 16.40%             | 0.99%                  | 18.41%       | 0.49%            | 0.28%        |
| 24/07/2023 | 52.48%            | 2.20%                | 8.52%              | 0.13%        | 16.34%             | 0.99%                  | 18.70%       | 0.49%            | 0.15%        |
| 25/07/2023 | 52.14%            | 2.19%                | 8.48%              | 0.13%        | 16.43%             | 0.99%                  | 18.96%       | 0.49%            | 0.19%        |
| 26/07/2023 | 51.94%            | 2.20%                | 8.48%              | 0.13%        | 16.55%             | 0.99%                  | 19.08%       | 0.49%            | 0.14%        |
| 27/07/2023 | 52.02%            | 2.20%                | 8.49%              | 0.13%        | 16.42%             | 0.99%                  | 19.12%       | 0.49%            | 0.14%        |