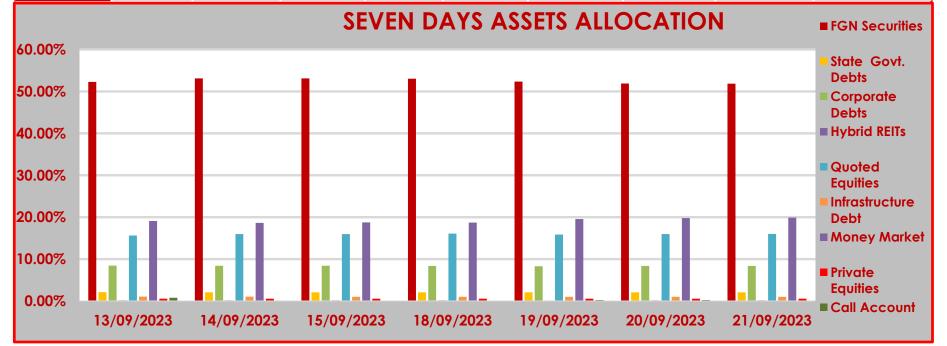

## STRUCTURE OF INVESTMENT PORTFOLIO FOR 13TH - 21ST SEPTEMBER, 2023

## **ASSET CLASS**

|            | FGN<br>Securities | State Govt.<br>Debts | Corporate<br>Debts | Hybrid REITs | Quoted<br>Equities | Infrastructure<br>Debt | Money Market | Private Equities | Call Account |
|------------|-------------------|----------------------|--------------------|--------------|--------------------|------------------------|--------------|------------------|--------------|
| 13/09/2023 | 52.28%            | 2.09%                | 8.45%              | 0.14%        | 15.63%             | 1.02%                  | 19.11%       | 0.53%            | 0.75%        |
| 14/09/2023 | 53.14%            | 2.08%                | 8.40%              | 0.14%        | 15.96%             | 1.02%                  | 18.63%       | 0.53%            | 0.10%        |
| 15/09/2023 | 53.13%            | 2.08%                | 8.40%              | 0.14%        | 15.95%             | 1.01%                  | 18.74%       | 0.53%            | 0.02%        |
| 18/09/2023 | 53.03%            | 2.08%                | 8.38%              | 0.14%        | 16.09%             | 1.01%                  | 18.72%       | 0.53%            | 0.02%        |
| 19/09/2023 | 52.35%            | 2.06%                | 8.28%              | 0.13%        | 15.86%             | 1.00%                  | 19.57%       | 0.52%            | 0.23%        |
| 20/09/2023 | 51.91%            | 2.07%                | 8.35%              | 0.14%        | 15.98%             | 1.01%                  | 19.79%       | 0.53%            | 0.22%        |
| 21/09/2023 | 51.85%            | 2.08%                | 8.38%              | 0.14%        | 16.01%             | 1.01%                  | 19.88%       | 0.53%            | 0.12%        |