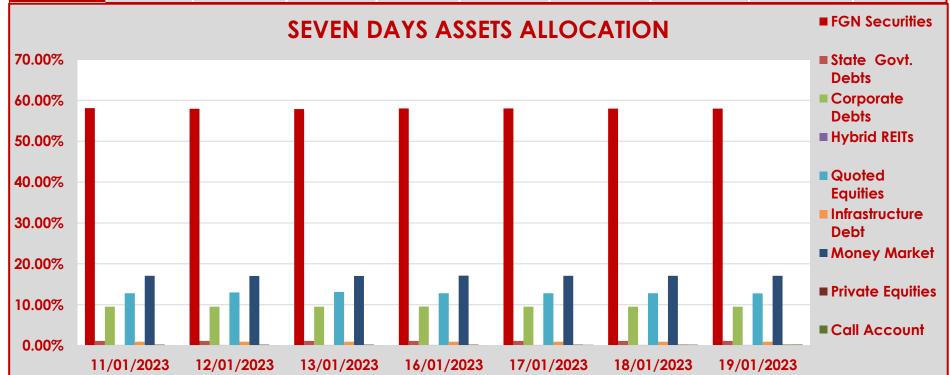

## STRUCTURE OF INVESTMENT PORTFOLIO FOR 11TH - 19TH JANUARY, 2023

|            | FGN<br>Securities | State Govt.<br>Debts | Corporate<br>Debts | Hybrid REITs | Quoted<br>Equities | Infrastructure<br>Debt | Money Market | Private Equities | Call Account |
|------------|-------------------|----------------------|--------------------|--------------|--------------------|------------------------|--------------|------------------|--------------|
| 11/01/2023 | 58.08%            | 1.13%                | 9.53%              | 0.14%        | 12.80%             | 0.94%                  | 17.08%       | 0.22%            | 0.08%        |
| 12/01/2023 | 57.92%            | 1.13%                | 9.51%              | 0.14%        | 12.99%             | 0.94%                  | 17.03%       | 0.22%            | 0.12%        |
| 13/01/2023 | 57.86%            | 1.13%                | 9.50%              | 0.14%        | 13.11%             | 0.93%                  | 17.02%       | 0.22%            | 0.09%        |
| 16/01/2023 | 58.01%            | 1.14%                | 9.54%              | 0.14%        | 12.79%             | 0.94%                  | 17.10%       | 0.22%            | 0.12%        |
| 17/01/2023 | 57.99%            | 1.13%                | 9.52%              | 0.14%        | 12.79%             | 0.94%                  | 17.07%       | 0.22%            | 0.20%        |
| 18/01/2023 | 57.96%            | 1.13%                | 9.52%              | 0.14%        | 12.81%             | 0.93%                  | 17.07%       | 0.22%            | 0.22%        |
| 19/01/2023 | 57.95%            | 1.13%                | 9.52%              | 0.14%        | 12.78%             | 0.93%                  | 17.07%       | 0.22%            | 0.26%        |