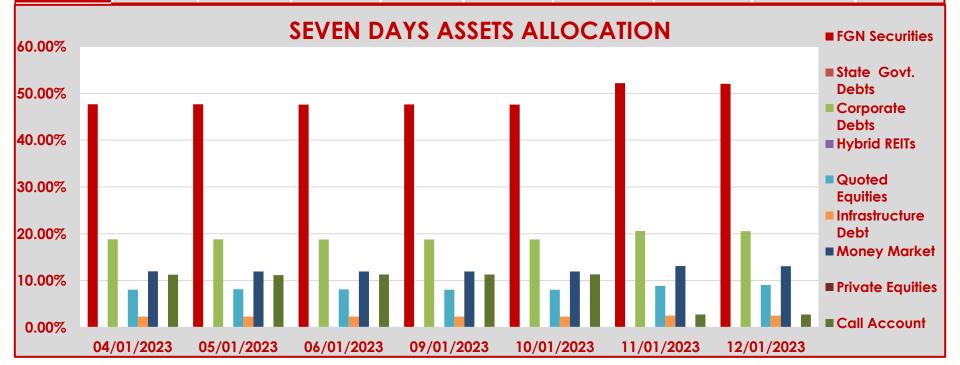

## STRUCTURE OF INVESTMENT PORTFOLIO FOR 4TH - 12TH JANUARY, 2023

|            | FGN<br>Securities | State Govt.<br>Debts | Corporate<br>Debts | Hybrid REITs | Quoted<br>Equities | Infrastructure<br>Debt | Money Market | Private Equities | Call Account |
|------------|-------------------|----------------------|--------------------|--------------|--------------------|------------------------|--------------|------------------|--------------|
| 04/01/2023 | 47.67%            | 0.00%                | 18.80%             | 0.00%        | 8.03%              | 2.30%                  | 11.96%       | 0.00%            | 11.24%       |
| 05/01/2023 | 47.66%            | 0.00%                | 18.80%             | 0.00%        | 8.13%              | 2.30%                  | 11.95%       | 0.00%            | 11.16%       |
| 06/01/2023 | 47.59%            | 0.00%                | 18.78%             | 0.00%        | 8.11%              | 2.30%                  | 11.94%       | 0.00%            | 11.28%       |
| 09/01/2023 | 47.63%            | 0.00%                | 18.79%             | 0.00%        | 8.05%              | 2.30%                  | 11.95%       | 0.00%            | 11.28%       |
| 10/01/2023 | 47.60%            | 0.00%                | 18.78%             | 0.00%        | 8.04%              | 2.29%                  | 11.95%       | 0.00%            | 11.34%       |
| 11/01/2023 | 52.18%            | 0.00%                | 20.59%             | 0.00%        | 8.88%              | 2.52%                  | 13.10%       | 0.00%            | 2.73%        |
| 12/01/2023 | 52.06%            | 0.00%                | 20.54%             | 0.00%        | 9.06%              | 2.51%                  | 13.07%       | 0.00%            | 2.76%        |