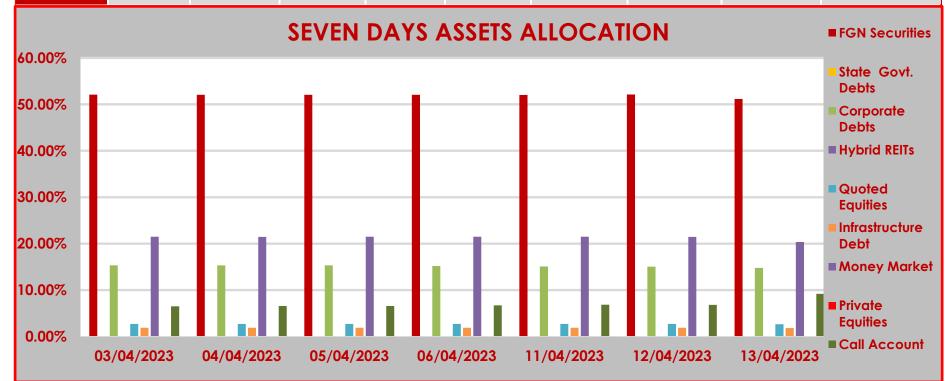

## **ASSET CLASS**

|            | FGN<br>Securities | State Govt.<br>Debts | Corporate<br>Debts | Hybrid REITs | Quoted<br>Equities | Infrastructure<br>Debt | Money Market | Private Equities | Call Account |
|------------|-------------------|----------------------|--------------------|--------------|--------------------|------------------------|--------------|------------------|--------------|
| 03/04/2023 | 52.10%            | 0.00%                | 15.32%             | 0.00%        | 2.72%              | 1.88%                  | 21.48%       | 0.00%            | 6.50%        |
| 04/04/2023 | 52.06%            | 0.00%                | 15.32%             | 0.00%        | 2.71%              | 1.87%                  | 21.47%       | 0.00%            | 6.57%        |
| 05/04/2023 | 52.05%            | 0.00%                | 15.33%             | 0.00%        | 2.71%              | 1.87%                  | 21.48%       | 0.00%            | 6.56%        |
| 06/04/2023 | 52.05%            | 0.00%                | 15.19%             | 0.00%        | 2.71%              | 1.87%                  | 21.48%       | 0.00%            | 6.70%        |
| 11/04/2023 | 52.01%            | 0.00%                | 15.08%             | 0.00%        | 2.71%              | 1.87%                  | 21.50%       | 0.00%            | 6.83%        |
| 12/04/2023 | 52.12%            | 0.00%                | 15.05%             | 0.00%        | 2.70%              | 1.87%                  | 21.46%       | 0.00%            | 6.80%        |
| 13/04/2023 | 51.17%            | 0.00%                | 14.78%             | 0.00%        | 2.66%              | 1.83%                  | 20.37%       | 0.00%            | 9.19%        |