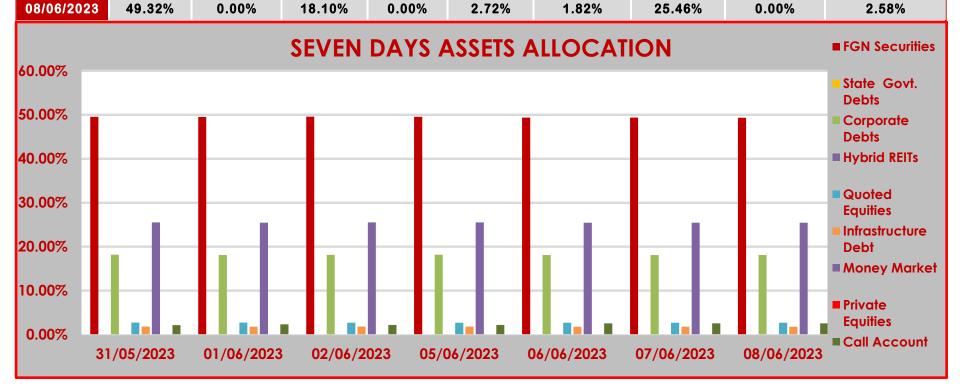

## STRUCTURE OF INVESTMENT PORTFOLIO FOR 31ST MAY - 8TH JUNE, 2023

| ASSET CLASS |                   |                      |                    |              |                    |                        |              |                  |              |
|-------------|-------------------|----------------------|--------------------|--------------|--------------------|------------------------|--------------|------------------|--------------|
|             | FGN<br>Securities | State Govt.<br>Debts | Corporate<br>Debts | Hybrid REITs | Quoted<br>Equities | Infrastructure<br>Debt | Money Market | Private Equities | Call Account |
| 31/05/2023  | 49.53%            | 0.00%                | 18.17%             | 0.00%        | 2.75%              | 1.83%                  | 25.54%       | 0.00%            | 2.18%        |
| 01/06/2023  | 49.51%            | 0.00%                | 18.12%             | 0.00%        | 2.74%              | 1.82%                  | 25.47%       | 0.00%            | 2.34%        |
| 02/06/2023  | 49.57%            | 0.00%                | 18.15%             | 0.00%        | 2.73%              | 1.83%                  | 25.52%       | 0.00%            | 2.20%        |
| 05/06/2023  | 49.54%            | 0.00%                | 18.16%             | 0.00%        | 2.73%              | 1.83%                  | 25.53%       | 0.00%            | 2.21%        |
| 06/06/2023  | 49.35%            | 0.00%                | 18.09%             | 0.00%        | 2.72%              | 1.82%                  | 25.44%       | 0.00%            | 2.58%        |
| 07/06/2023  | 49.34%            | 0.00%                | 18.10%             | 0.00%        | 2.72%              | 1.82%                  | 25.45%       | 0.00%            | 2.57%        |