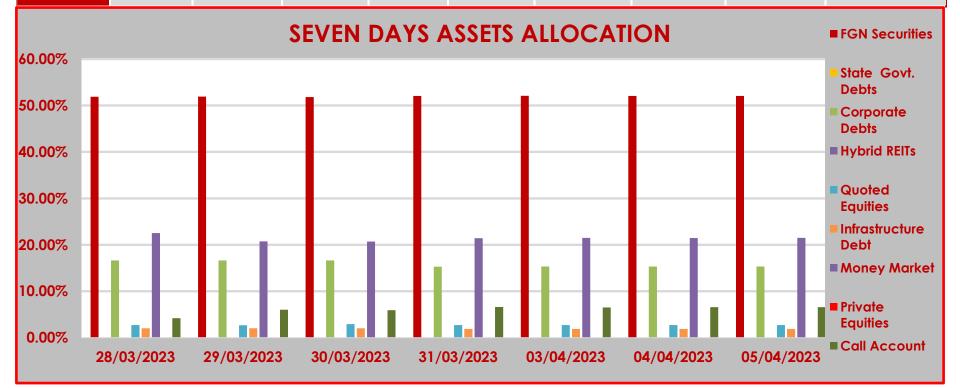

## CPL RSA FUND I

STRUCTURE OF INVESTMENT PORTFOLIO FOR 28TH MARCH - 5TH APRIL, 2023

| AC  | СЕТ               | $\sim$ | A C C |
|-----|-------------------|--------|-------|
| AO: | $\supset \square$ | UL     | ASS   |

|            | FGN<br>Securities | State Govt.<br>Debts | Corporate<br>Debts | Hybrid REITs | Quoted<br>Equities | Infrastructure<br>Debt | Money Market | Private Equities | Call Account |  |
|------------|-------------------|----------------------|--------------------|--------------|--------------------|------------------------|--------------|------------------|--------------|--|
| 28/03/2023 | 51.90%            | 0.00%                | 16.64%             | 0.00%        | 2.71%              | 2.01%                  | 22.54%       | 0.00%            | 4.20%        |  |
| 29/03/2023 | 51.91%            | 0.00%                | 16.65%             | 0.00%        | 2.68%              | 2.01%                  | 20.73%       | 0.00%            | 6.02%        |  |
| 30/03/2023 | 51.82%            | 0.00%                | 16.63%             | 0.00%        | 2.91%              | 2.01%                  | 20.70%       | 0.00%            | 5.93%        |  |
| 31/03/2023 | 52.06%            | 0.00%                | 15.30%             | 0.00%        | 2.71%              | 1.87%                  | 21.44%       | 0.00%            | 6.62%        |  |
| 03/04/2023 | 52.10%            | 0.00%                | 15.32%             | 0.00%        | 2.72%              | 1.88%                  | 21.48%       | 0.00%            | 6.50%        |  |
| 04/04/2023 | 52.06%            | 0.00%                | 15.32%             | 0.00%        | 2.71%              | 1.87%                  | 21.47%       | 0.00%            | 6.57%        |  |
| 05/04/2023 | 52.05%            | 0.00%                | 15.33%             | 0.00%        | 2.71%              | 1.87%                  | 21.48%       | 0.00%            | 6.56%        |  |