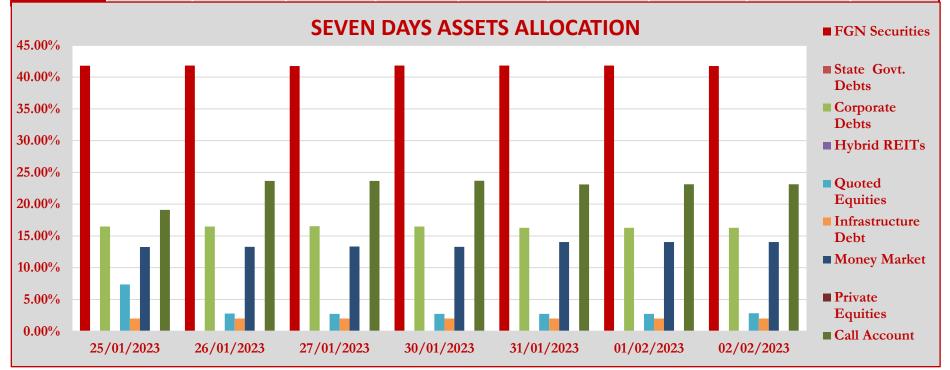

## STRUCTURE OF INVESTMENT PORTFOLIO FOR 25TH JANUARY - 2ND FEBRUARY, 2023

|            | FGN<br>Securities | State Govt.<br>Debts | Corporate<br>Debts | Hybrid REITs | Quoted<br>Equities | Infrastructure<br>Debt | Money Market | Private Equities | Call Account |
|------------|-------------------|----------------------|--------------------|--------------|--------------------|------------------------|--------------|------------------|--------------|
| 25/01/2023 | 41.78%            | 0.00%                | 16.47%             | 0.00%        | 7.37%              | 2.01%                  | 13.26%       | 0.00%            | 19.11%       |
| 26/01/2023 | 41.81%            | 0.00%                | 16.48%             | 0.00%        | 2.78%              | 2.01%                  | 13.27%       | 0.00%            | 23.65%       |
| 27/01/2023 | 41.73%            | 0.00%                | 16.54%             | 0.00%        | 2.73%              | 2.01%                  | 13.34%       | 0.00%            | 23.65%       |
| 30/01/2023 | 41.81%            | 0.00%                | 16.49%             | 0.00%        | 2.73%              | 2.01%                  | 13.28%       | 0.00%            | 23.68%       |
| 31/01/2023 | 41.82%            | 0.00%                | 16.29%             | 0.00%        | 2.73%              | 2.01%                  | 14.04%       | 0.00%            | 23.11%       |
| 01/02/2023 | 41.81%            | 0.00%                | 16.29%             | 0.00%        | 2.73%              | 2.01%                  | 14.04%       | 0.00%            | 23.12%       |
| 02/02/2023 | 41.74%            | 0.00%                | 16.27%             | 0.00%        | 2.82%              | 2.00%                  | 14.03%       | 0.00%            | 23.14%       |