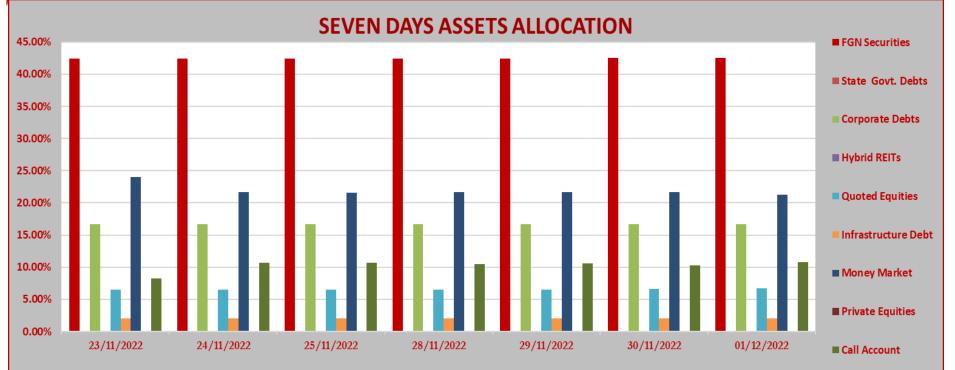

## **CPL RSA FUND I**

STRUCTURE OF INVESTMENT PORTFOLIO FOR 23RD NOVEMBER - 1ST DECEMBER, 2022

|            | FGN<br>Securities | State Govt.<br>Debts | Corporate<br>Debts | Hybrid REITs | Quoted<br>Equities | Infrastructure<br>Debt | Money Market | Private Equities | Call Account |
|------------|-------------------|----------------------|--------------------|--------------|--------------------|------------------------|--------------|------------------|--------------|
| 23/11/2022 | 42.42%            | 0.00%                | 16.68%             | 0.00%        | 6.55%              | 2.08%                  | 24.06%       | 0.00%            | 8.21%        |
| 24/11/2022 | 42.43%            | 0.00%                | 16.69%             | 0.00%        | 6.49%              | 2.08%                  | 21.63%       | 0.00%            | 10.68%       |
| 25/11/2022 | 42.40%            | 0.00%                | 16.68%             | 0.00%        | 6.56%              | 2.07%                  | 21.62%       | 0.00%            | 10.67%       |
| 28/11/2022 | 42.45%            | 0.00%                | 16.71%             | 0.00%        | 6.56%              | 2.08%                  | 21.67%       | 0.00%            | 10.53%       |
| 29/11/2022 | 42.41%            | 0.00%                | 16.71%             | 0.00%        | 6.54%              | 2.07%                  | 21.66%       | 0.00%            | 10.61%       |
| 30/11/2022 | 42.55%            | 0.00%                | 16.74%             | 0.00%        | 6.67%              | 2.08%                  | 21.71%       | 0.00%            | 10.25%       |
| 01/12/2022 | 42.48%            | 0.00%                | 16.72%             | 0.00%        | 6.70%              | 2.07%                  | 21.28%       | 0.00%            | 10.75%       |