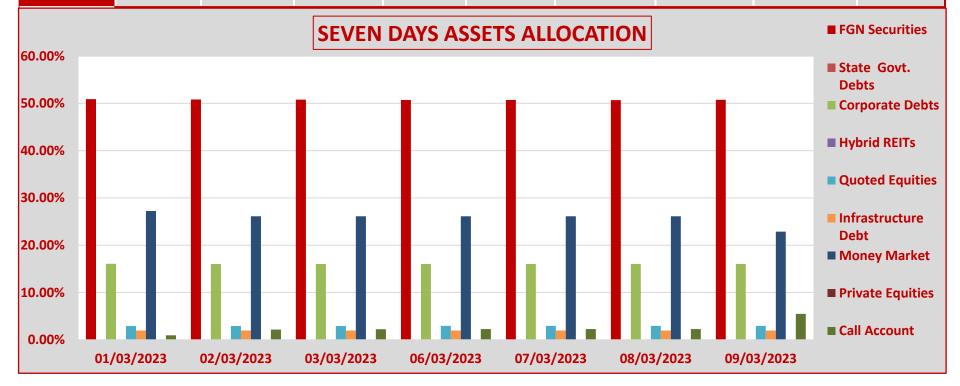

## **CPL RSA FUND I**STRUCTURE OF INVESTMENT PORTFOLIO FOR 1ST - 9TH MARCH, 2023

|            | FGN<br>Securities | State Govt.<br>Debts | Corporate<br>Debts | Hybrid REITs | Quoted<br>Equities | Infrastructure<br>Debt | Money Market | Private Equities | Call Account |
|------------|-------------------|----------------------|--------------------|--------------|--------------------|------------------------|--------------|------------------|--------------|
| 01/03/2023 | 50.90%            | 0.00%                | 16.06%             | 0.00%        | 2.90%              | 1.96%                  | 27.24%       | 0.00%            | 0.94%        |
| 02/03/2023 | 50.82%            | 0.00%                | 16.04%             | 0.00%        | 2.89%              | 1.96%                  | 26.13%       | 0.00%            | 2.17%        |
| 03/03/2023 | 50.78%            | 0.00%                | 16.03%             | 0.00%        | 2.89%              | 1.96%                  | 26.12%       | 0.00%            | 2.22%        |
| 06/03/2023 | 50.72%            | 0.00%                | 16.03%             | 0.00%        | 2.92%              | 1.95%                  | 26.12%       | 0.00%            | 2.26%        |
| 07/03/2023 | 50.71%            | 0.00%                | 16.04%             | 0.00%        | 2.92%              | 1.95%                  | 26.12%       | 0.00%            | 2.26%        |
| 08/03/2023 | 50.70%            | 0.00%                | 16.04%             | 0.00%        | 2.94%              | 1.95%                  | 26.12%       | 0.00%            | 2.25%        |
| 09/03/2023 | 50.77%            | 0.00%                | 16.02%             | 0.00%        | 2.92%              | 1.95%                  | 22.87%       | 0.00%            | 5.47%        |