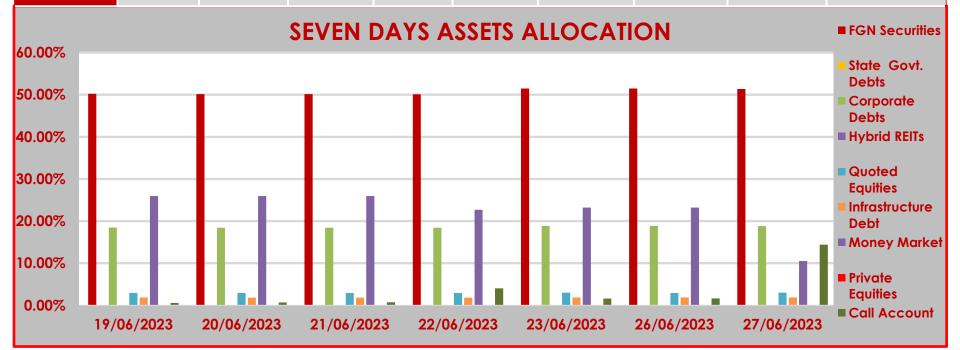

## STRUCTURE OF INVESTMENT PORTFOLIO FOR 19TH JUNE - 27TH JUNE, 2023

## ASSET CLASS

|            | FGN<br>Securities | State Govt.<br>Debts | Corporate<br>Debts | Hybrid REITs | Quoted<br>Equities | Infrastructure<br>Debt | Money Market | Private Equities | Call Account |
|------------|-------------------|----------------------|--------------------|--------------|--------------------|------------------------|--------------|------------------|--------------|
| 19/06/2023 | 50.23%            | 0.00%                | 18.45%             | 0.00%        | 2.93%              | 1.85%                  | 25.96%       | 0.00%            | 0.58%        |
| 20/06/2023 | 50.16%            | 0.00%                | 18.44%             | 0.00%        | 2.92%              | 1.84%                  | 25.94%       | 0.00%            | 0.70%        |
| 21/06/2023 | 50.14%            | 0.00%                | 18.44%             | 0.00%        | 2.92%              | 1.84%                  | 25.94%       | 0.00%            | 0.72%        |
| 22/06/2023 | 50.10%            | 0.00%                | 18.43%             | 0.00%        | 2.93%              | 1.84%                  | 22.68%       | 0.00%            | 4.02%        |
| 23/06/2023 | 51.47%            | 0.00%                | 18.85%             | 0.00%        | 2.99%              | 1.88%                  | 23.20%       | 0.00%            | 1.61%        |
| 26/06/2023 | 51.48%            | 0.00%                | 18.85%             | 0.00%        | 2.93%              | 1.88%                  | 23.21%       | 0.00%            | 1.65%        |
| 27/06/2023 | 51.38%            | 0.00%                | 18.82%             | 0.00%        | 3.00%              | 1.88%                  | 10.53%       | 0.00%            | 14.39%       |