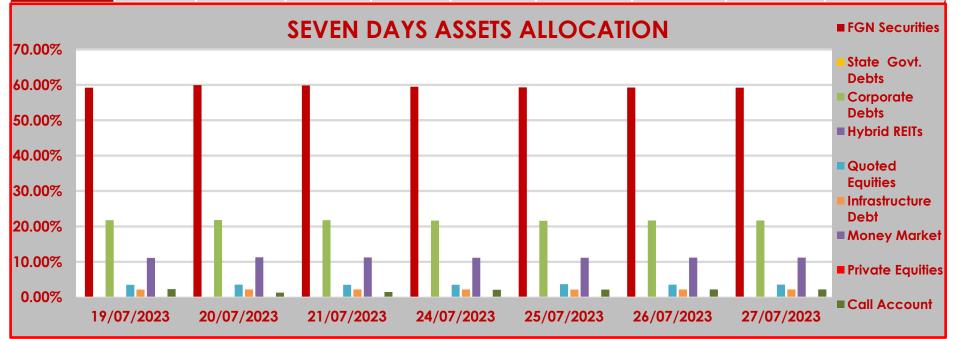

## STRUCTURE OF INVESTMENT PORTFOLIO FOR 19TH JULY - 27TH JULY, 2023

| ASS | CT. | $\mathbf{c}$ | 100 |
|-----|-----|--------------|-----|
| AOO | ᄗ   | しレ           | 400 |

|            | · · · · · · · · · · · · · · · · · · · |                      |                    |              |                    |                        |              |                  |              |  |  |  |  |
|------------|---------------------------------------|----------------------|--------------------|--------------|--------------------|------------------------|--------------|------------------|--------------|--|--|--|--|
|            | FGN<br>Securities                     | State Govt.<br>Debts | Corporate<br>Debts | Hybrid REITs | Quoted<br>Equities | Infrastructure<br>Debt | Money Market | Private Equities | Call Account |  |  |  |  |
| 19/07/2023 | 59.23%                                | 0.00%                | 21.75%             | 0.00%        | 3.48%              | 2.15%                  | 11.11%       | 0.00%            | 2.28%        |  |  |  |  |
| 20/07/2023 | 59.95%                                | 0.00%                | 21.82%             | 0.00%        | 3.52%              | 2.18%                  | 11.25%       | 0.00%            | 1.28%        |  |  |  |  |
| 21/07/2023 | 59.87%                                | 0.00%                | 21.76%             | 0.00%        | 3.51%              | 2.17%                  | 11.22%       | 0.00%            | 1.47%        |  |  |  |  |
| 24/07/2023 | 59.48%                                | 0.00%                | 21.64%             | 0.00%        | 3.48%              | 2.16%                  | 11.15%       | 0.00%            | 2.09%        |  |  |  |  |
| 25/07/2023 | 59.32%                                | 0.00%                | 21.59%             | 0.00%        | 3.67%              | 2.15%                  | 11.13%       | 0.00%            | 2.14%        |  |  |  |  |
| 26/07/2023 | 59.25%                                | 0.00%                | 21.69%             | 0.00%        | 3.56%              | 2.16%                  | 11.18%       | 0.00%            | 2.16%        |  |  |  |  |
| 27/07/2023 | 59.24%                                | 0.00%                | 21.69%             | 0.00%        | 3.56%              | 2.16%                  | 11.18%       | 0.00%            | 2.17%        |  |  |  |  |