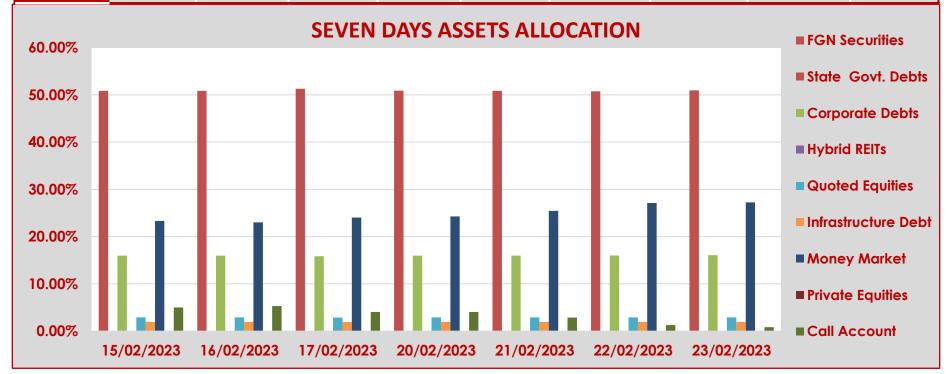

## **CPL RSA FUND I**

## STRUCTURE OF INVESTMENT PORTFOLIO FOR 15TH - 23RD FEBRUARY, 2023

|            | FGN<br>Securities | State Govt.<br>Debts | Corporate<br>Debts | Hybrid REITs | Quoted<br>Equities | Infrastructure<br>Debt | Money Market | Private Equities | Call Account |
|------------|-------------------|----------------------|--------------------|--------------|--------------------|------------------------|--------------|------------------|--------------|
| 15/02/2023 | 50.84%            | 0.00%                | 15.98%             | 0.00%        | 2.90%              | 1.96%                  | 23.31%       | 0.00%            | 5.01%        |
| 16/02/2023 | 50.85%            | 0.00%                | 15.98%             | 0.00%        | 2.90%              | 1.96%                  | 23.01%       | 0.00%            | 5.30%        |
| 17/02/2023 | 51.27%            | 0.00%                | 15.84%             | 0.00%        | 2.88%              | 1.94%                  | 24.03%       | 0.00%            | 4.05%        |
| 20/02/2023 | 50.86%            | 0.00%                | 15.98%             | 0.00%        | 2.90%              | 1.96%                  | 24.25%       | 0.00%            | 4.05%        |
| 21/02/2023 | 50.84%            | 0.00%                | 15.98%             | 0.00%        | 2.90%              | 1.96%                  | 25.44%       | 0.00%            | 2.88%        |
| 22/02/2023 | 50.73%            | 0.00%                | 16.00%             | 0.00%        | 2.90%              | 1.96%                  | 27.12%       | 0.00%            | 1.29%        |
| 23/02/2023 | 50.95%            | 0.00%                | 16.07%             | 0.00%        | 2.91%              | 1.97%                  | 27.25%       | 0.00%            | 0.85%        |