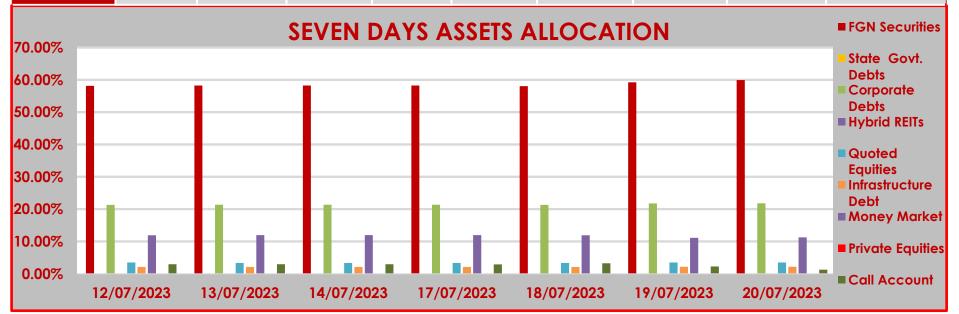

## CPL RSA FUND I STRUCTURE OF INVESTMENT PORTFOLIO FOR 12TH JULY - 20TH JULY, 2023

| ASS    | $\sim$ 1 | $\mathbf{A} \mathbf{O}$ | <b>∩</b> |
|--------|----------|-------------------------|----------|
| $\sim$ |          | $\sim$                  | •        |
|        |          |                         |          |

| 110021 021100 |                   |                      |                    |              |                    |                        |              |                  |              |  |  |
|---------------|-------------------|----------------------|--------------------|--------------|--------------------|------------------------|--------------|------------------|--------------|--|--|
|               | FGN<br>Securities | State Govt.<br>Debts | Corporate<br>Debts | Hybrid REITs | Quoted<br>Equities | Infrastructure<br>Debt | Money Market | Private Equities | Call Account |  |  |
| 12/07/2023    | 58.17%            | 0.00%                | 21.33%             | 0.00%        | 3.52%              | 2.11%                  | 11.93%       | 0.00%            | 2.94%        |  |  |
| 13/07/2023    | 58.25%            | 0.00%                | 21.38%             | 0.00%        | 3.36%              | 2.12%                  | 11.96%       | 0.00%            | 2.93%        |  |  |
| 14/07/2023    | 58.28%            | 0.00%                | 21.36%             | 0.00%        | 3.36%              | 2.12%                  | 11.95%       | 0.00%            | 2.93%        |  |  |
| 17/07/2023    | 58.26%            | 0.00%                | 21.38%             | 0.00%        | 3.36%              | 2.12%                  | 11.96%       | 0.00%            | 2.92%        |  |  |
| 18/07/2023    | 58.05%            | 0.00%                | 21.31%             | 0.00%        | 3.35%              | 2.11%                  | 11.92%       | 0.00%            | 3.26%        |  |  |
| 19/07/2023    | 59.23%            | 0.00%                | 21.75%             | 0.00%        | 3.48%              | 2.15%                  | 11.11%       | 0.00%            | 2.28%        |  |  |
| 20/07/2023    | 59.95%            | 0.00%                | 21.82%             | 0.00%        | 3.52%              | 2.18%                  | 11.25%       | 0.00%            | 1.28%        |  |  |