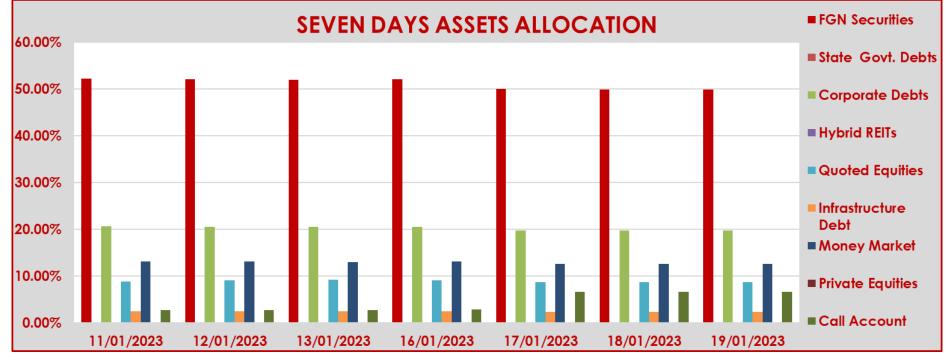

## STRUCTURE OF INVESTMENT PORTFOLIO FOR 11TH - 19TH JANUARY, 2023

|            | FGN<br>Securities | State Govt.<br>Debts | Corporate<br>Debts | Hybrid REITs | Quoted<br>Equities | Infrastructure<br>Debt | Money Market | Private Equities | Call Account |
|------------|-------------------|----------------------|--------------------|--------------|--------------------|------------------------|--------------|------------------|--------------|
| 11/01/2023 | 52.18%            | 0.00%                | 20.59%             | 0.00%        | 8.88%              | 2.52%                  | 13.10%       | 0.00%            | 2.73%        |
| 12/01/2023 | 52.06%            | 0.00%                | 20.54%             | 0.00%        | 9.06%              | 2.51%                  | 13.07%       | 0.00%            | 2.76%        |
| 13/01/2023 | 51.97%            | 0.00%                | 20.51%             | 0.00%        | 9.21%              | 2.50%                  | 13.05%       | 0.00%            | 2.76%        |
| 16/01/2023 | 52.00%            | 0.00%                | 20.52%             | 0.00%        | 9.08%              | 2.50%                  | 13.07%       | 0.00%            | 2.83%        |
| 17/01/2023 | 49.93%            | 0.00%                | 19.70%             | 0.00%        | 8.74%              | 2.40%                  | 12.55%       | 0.00%            | 6.68%        |
| 18/01/2023 | 49.91%            | 0.00%                | 19.70%             | 0.00%        | 8.77%              | 2.38%                  | 12.55%       | 0.00%            | 6.69%        |
| 19/01/2023 | 49.91%            | 0.00%                | 19.71%             | 0.00%        | 8.75%              | 2.38%                  | 12.56%       | 0.00%            | 6.69%        |